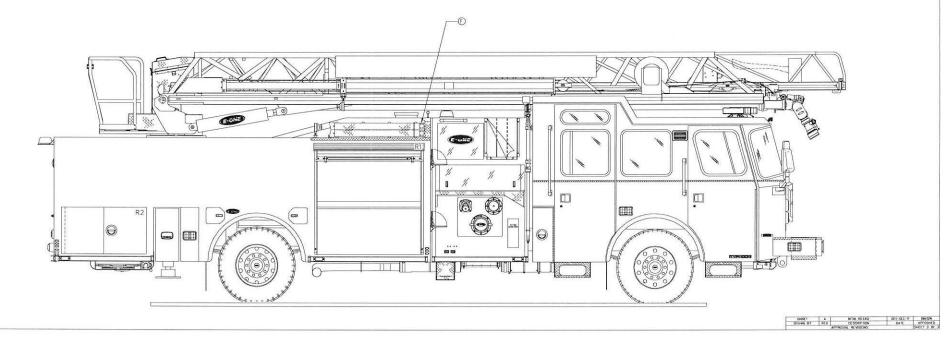

I am recommending that the City of Torrington purchase the 2019 E-One HP78 Demonstration Quint Apparatus, with required modifications and equipment from Greenwood Emergency Vehicles in Attleboro Falls, MA. The total cost of this project would be \$868,824.47. (See attached Cost Summary and Drawing). This total project cost is below the current identified funding level and approximately \$80,000 below projected build costs without equipment. This recommendation would also ensure delivery of the apparatus for deployment on or before July 1, 2021. This recommendation was presented to the Torrington Vehicle Replacement Committee and received support to move forward in the process. The Dealer, Greenwoods Emergency Vehicles, will include the 60-month extended warranty for this vehicle if they receive a letter of commitment before February 16, 2021.

### Conclusion

The recommended HP78 demonstration unit has low mileage and includes the upgraded 78-foot aerial with an increased tip load and capabilities which would serve the City of Torrington well. The demonstration unit was brought to Torrington and determined to meet the Fire Department's current and future needs. The purchase of this demonstration apparatus would result in a substantial savings to the City, while allowing for the new apparatus to be placed in service, equipped and ready to operate.