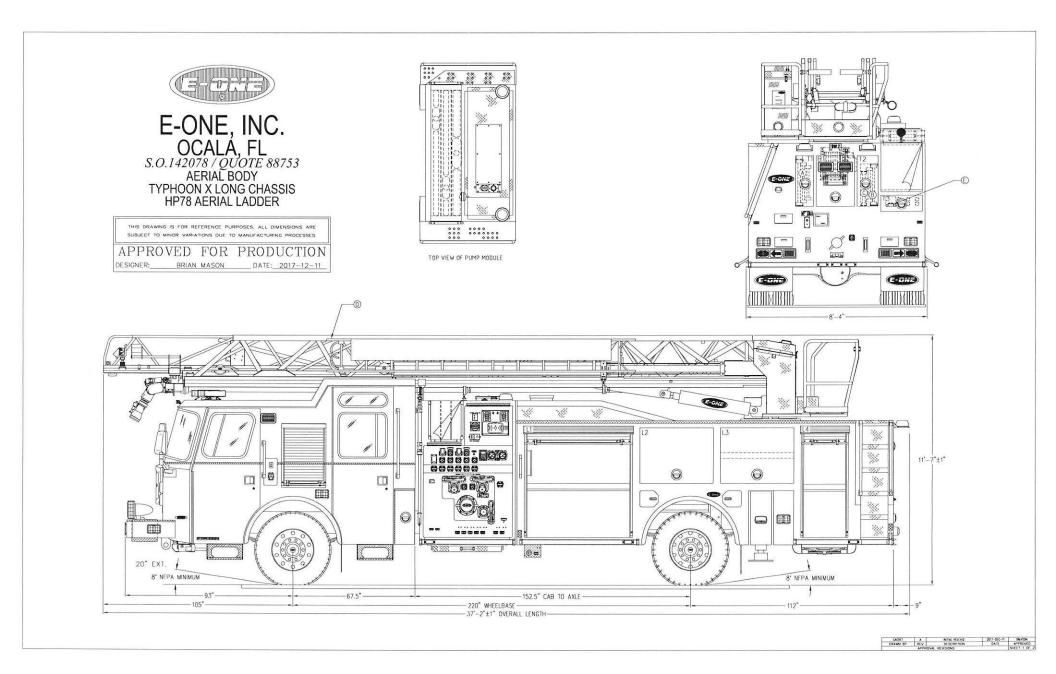

I am recommending that the City of Torrington purchase the 2019 E-One HP78 Demonstration Quint Apparatus, with required modifications and equipment from Greenwood Emergency Vehicles in Attleboro Falls, MA. The total cost of this project would be \$868,824.47. (See attached Cost Summary and Drawing). This total project cost is below the current identified funding level and approximately \$80,000 below projected build costs without equipment. This recommendation would also ensure delivery of the apparatus for deployment on or before July 1, 2021. This recommendation was presented to the Torrington Vehicle Replacement Committee and received support to move forward in the process. The Dealer, Greenwoods Emergency Vehicles, will include the 60-month extended warranty for this vehicle if they receive a letter of commitment before February 16, 2021.

The recommend demonstration unit is a 2019 E-One HP78 Quint apparatus with approximately 18,460 miles and 540 hours. E-One Supplies a standard 1-year warranty for this vehicle. If the City of Torrington commits to the purchase of this vehicle prior to 1-year build anniversary on February 16, 2021, the full Major Competent Warranties (Engine, Axle, Transmission, Pump, Etc.) will be provided. An extended warranty option is available and is being provided by the dealer if they receive a letter of commitment before February 16, 2021. (A \$10,000 item). This warranty would provide an additional 60 months of coverage with unlimited miles Our Vehicle Committee has been researching vendors and apparatus options to develop a specification sheet for this replacement apparatus. The Fire Department Vehicle Committee has been researching vendors and their apparatus options to develop a specification sheet for the replacement of this apparatus. The major fire apparatus vendors contacted were Pierce, Rosenbauer, E-One and Sutphen. Each vendor supplied a demonstration unit and provided a presentation of their apparatus for review. In using HGAC consortium pricing, an estimated cost to build the replacement apparatus is falling in the \$925,000 to \$950,000 price range which does not include hoses or equipment. Moving forward with this process would also result in a 12 - 14 month build schedule.

### Conclusion

The recommended HP78 demonstration unit has low mileage and includes the upgraded 78-foot aerial with an increased tip load and capabilities which would serve the City of Torrington well. The demonstration unit was brought to Torrington and determined to meet the Fire Department's current and future needs. The purchase of this demonstration apparatus would result in a substantial savings to the City, while allowing for the new apparatus to be placed in service, equipped and ready to operate.