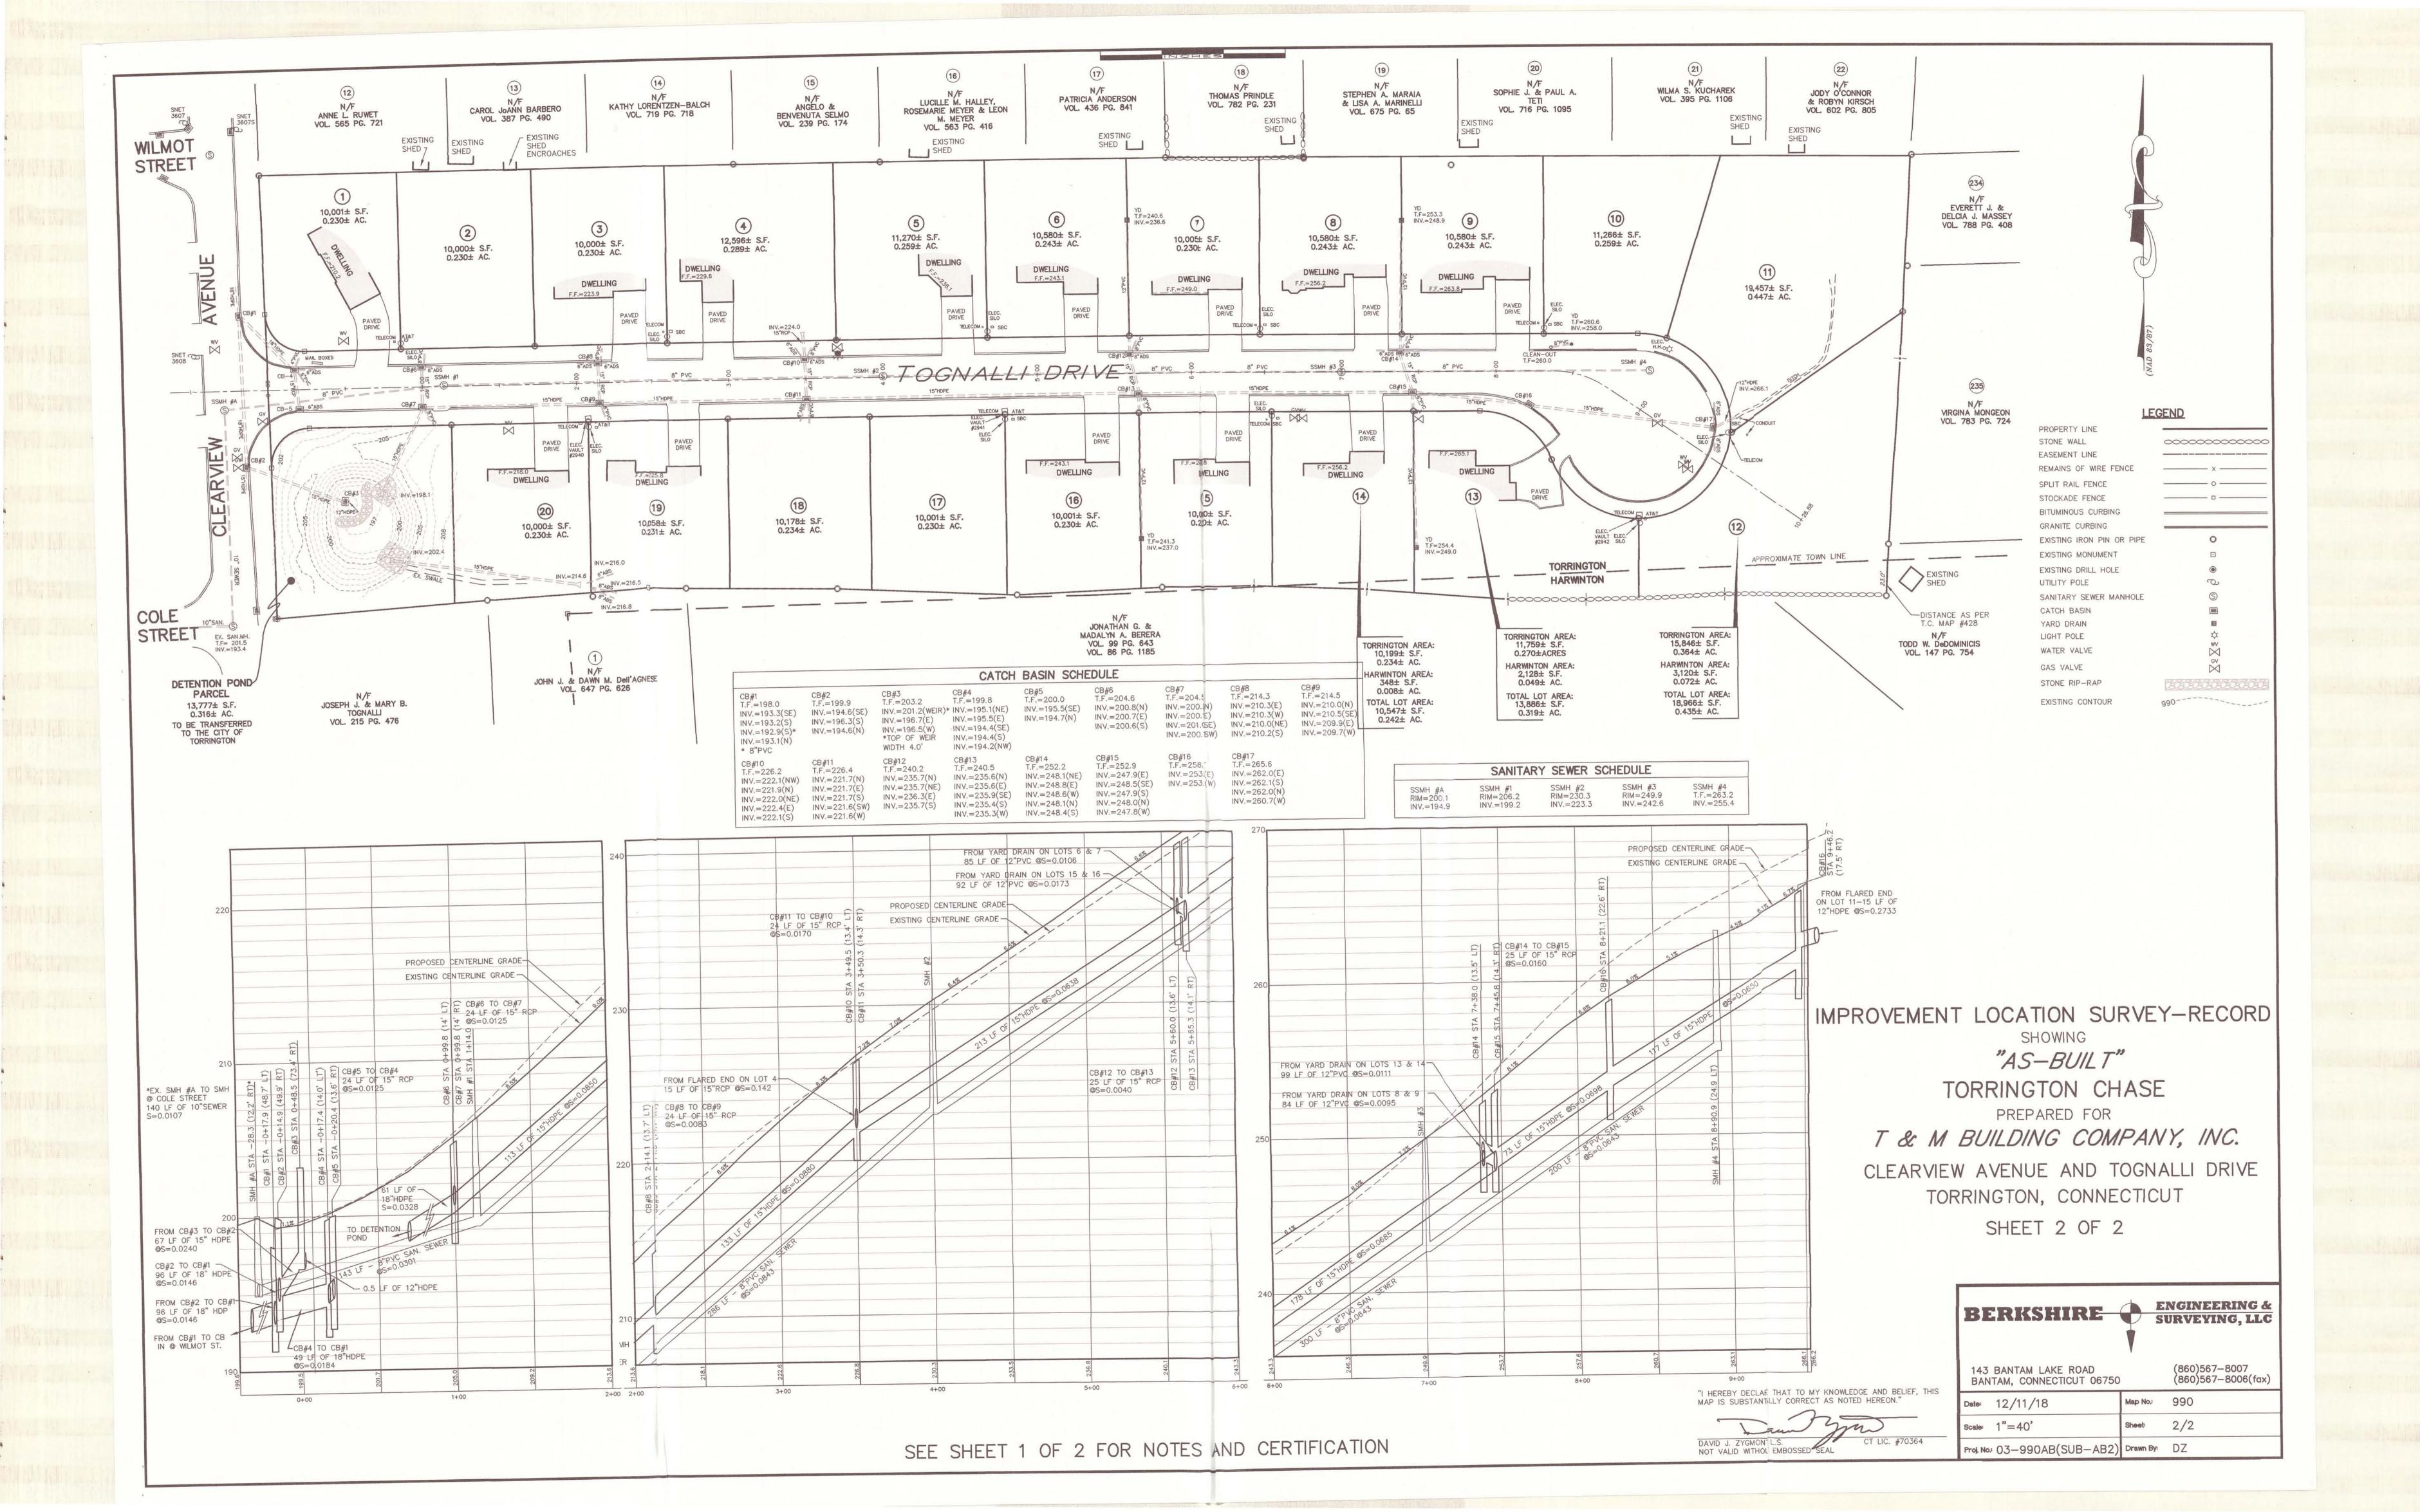

BOUNDARY DETERMINATION CATEGORY: DEPENDENT RESURVEY

OWNERS OF RECORD: T & M BUILDING CO., INC. REFER TO DEED VOLUME 928 PAGE 688 OF THE TORRINGTON LAND RECORDS.

- 3. REFER TO TOWN CLERK MAPS #428, #4983 AND #5115 OF THE TORRINGTON LAND RECORDS.
- REFER TO PLANS ENTITLED "CONSTRUCTION PLAN TOGNALLI DRIVE TORRINGTON CHASE PREPARED FOR T & M BUILDING CO., INC. CLEARVIEW AVENUE TORRINGTON, CONNECTICUT DATED 09/14/04 LAST REVISED 03/18/05 SCALE AS NOTED" AND PLAN ENTITLED "SITE DEVELOPMENT AND GRADING PLAN TORRINGTON CHASE PREPARED FOR T & M BUILDING CO., INC. CLEARVIEW AVENUE TORRINGTON, CONNECTICUT DATED 09/14/04 LAST REVISED 03/18/05 SCALE 1"=40" PREPARED BY THIS OFFICE.
- 5. REFER TO DEED VOLUME 998 PAGE 313 AND TOWN CLERK MAP #5115 OF THE TORRINGTON LAND RECORDS FOR EASEMENT IN FAVOR OF CONNECTICUT LIGHT AND POWER COMPANY.
- 6. PROPERTY LOCATED IN ZONE R10S.
- 7. THE INDIVIDUAL AREAS SHOWN HEREON FOR LOTS 12-14, THAT ARE BOTH IN THE CITY OF TORRINGTON AND THE TOWN OF HARWINTON, ARE BASED ON AN APPROXIMATE TOWN LINE LOCATION.
- 8. HORIZONTAL DATUM: (NAD 83/87), ACQUIRED BY GLOBAL POSITIONING SYSTEM (GPS) OBSERVATIONS. VERTICAL DATUM: PER PLANS REFERENCED IN NOTE #4.

"AS-BUILT"

TORRINGTON CHASE

PREPARED FOR

T & M BUILDING COMPANY, INC.

CLEARVIEW AVENUE AND TOGNALLI DRIVE TORRINGTON, CONNECTICUT SHEET 1 OF 2

SEE SHEET 2 OF 2 FOR DRAINAGE INFORMATION

"I HEREBY DECLARE THAT TO MY KNOWLEDGE AND BELIEF, THIS MAP IS SUBSTANTIALLY CORRECT AS NOTED HEREON.' DAVID J. ZYGMONT, L.S.