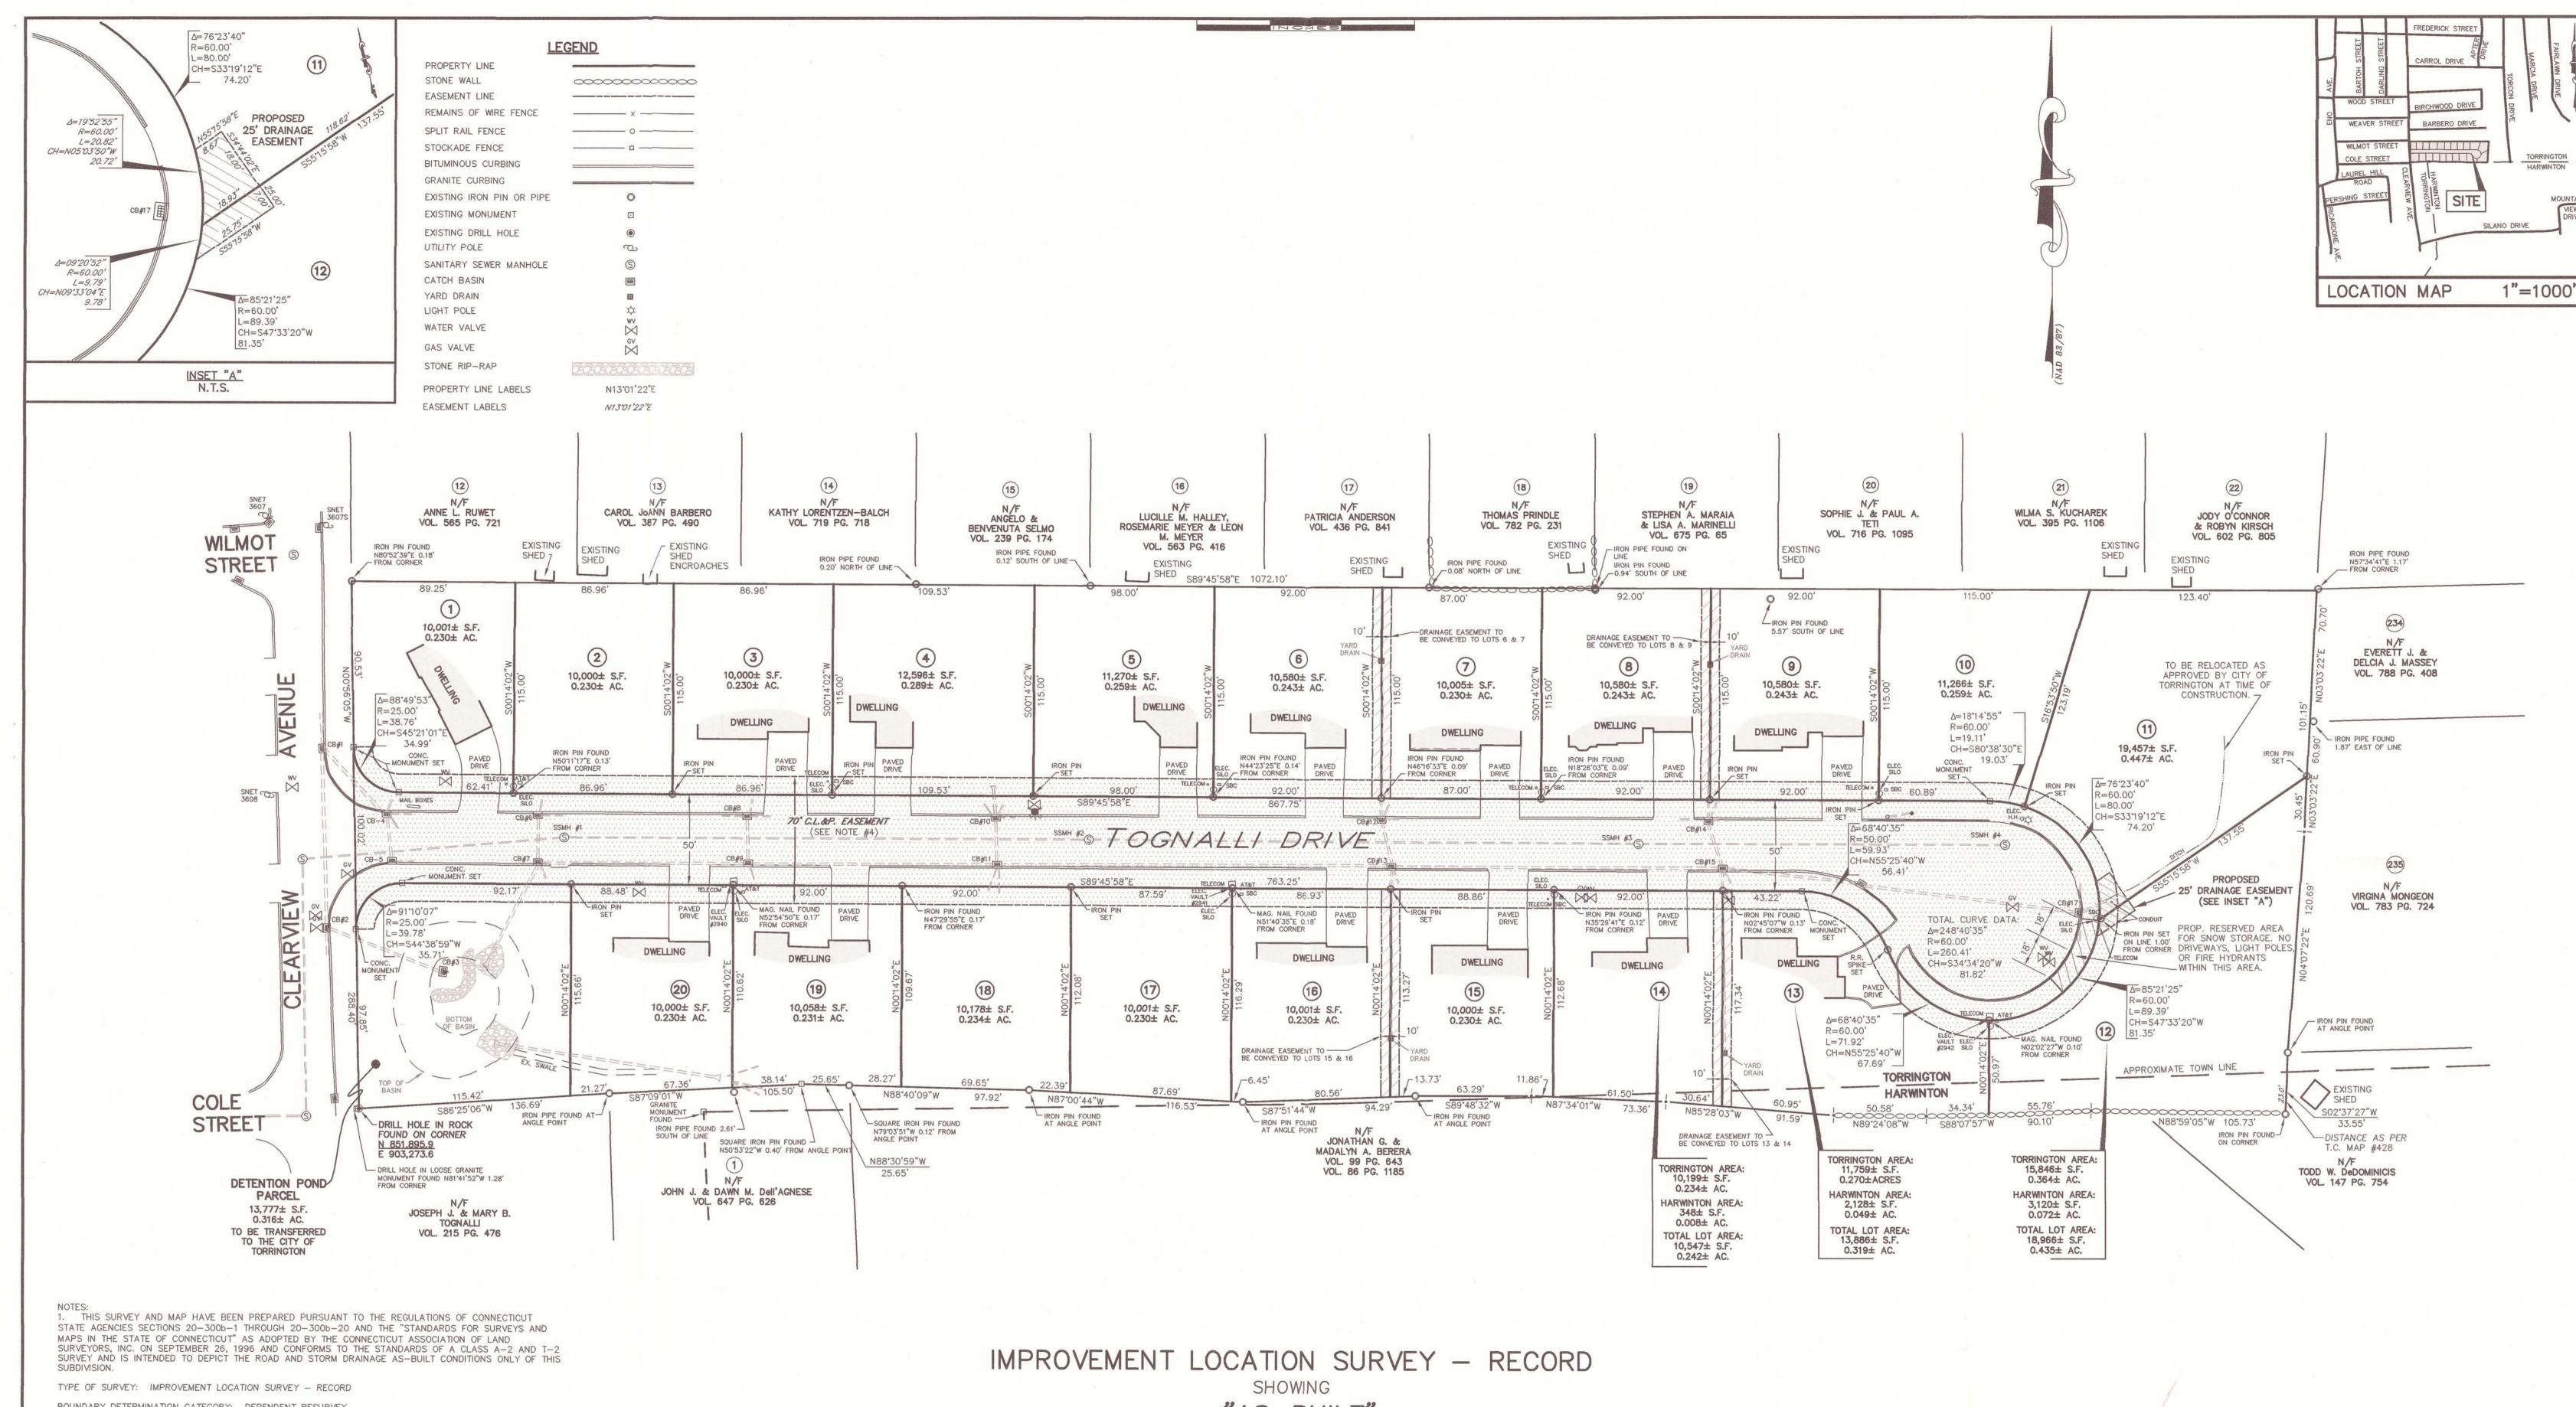

BOUNDARY DETERMINATION CATEGORY: DEPENDENT RESURVEY

OWNERS OF RECORD: T & M BUILDING CO., INC. REFER TO DEED VOLUME 928 PAGE 688 OF THE TORRINGTON LAND RECORDS.

- 3. REFER TO TOWN CLERK MAPS #428, #4983 AND #5115 OF THE TORRINGTON LAND RECORDS.
- REFER TO PLANS ENTITLED "CONSTRUCTION PLAN TOGNALLI DRIVE TORRINGTON CHASE PREPARED FOR T & M BUILDING CO., INC. CLEARVIEW AVENUE TORRINGTON, CONNECTICUT DATED 09/14/04 LAST REVISED 03/18/05 SCALE AS NOTED" AND PLAN ENTITLED "SITE DEVELOPMENT AND GRADING PLAN TORRINGTON CHASE PREPARED FOR T & M BUILDING CO., INC. CLEARVIEW AVENUE TORRINGTON, CONNECTICUT DATED 09/14/04 LAST REVISED 03/18/05 SCALE 1"=40" PREPARED BY THIS OFFICE.
- 5. REFER TO DEED VOLUME 998 PAGE 313 AND TOWN CLERK MAP #5115 OF THE TORRINGTON LAND RECORDS FOR EASEMENT IN FAVOR OF CONNECTICUT LIGHT AND POWER COMPANY.
- 6. PROPERTY LOCATED IN ZONE R10S.
- 7. THE INDIVIDUAL AREAS SHOWN HEREON FOR LOTS 12-14, THAT ARE BOTH IN THE CITY OF TORRINGTON AND THE TOWN OF HARWINTON, ARE BASED ON AN APPROXIMATE TOWN LINE LOCATION.
- 8. HORIZONTAL DATUM: (NAD 83/87), ACQUIRED BY GLOBAL POSITIONING SYSTEM (GPS) OBSERVATIONS. VERTICAL DATUM: PER PLANS REFERENCED IN NOTE #4.

"AS-BUILT"

TORRINGTON CHASE

PREPARED FOR

T & M BUILDING COMPANY, INC.

CLEARVIEW AVENUE AND TOGNALLI DRIVE TORRINGTON, CONNECTICUT SHEET 1 OF 2

SEE SHEET 2 OF 2 FOR DRAINAGE INFORMATION

"I HEREBY DECLARE THAT TO MY KNOWLEDGE AND BELIEF, THIS MAP IS SUBSTANTIALLY CORRECT AS NOTED HEREON.' DAVID J. ZYGMONT, L.S.

REVISED 05-28-19 ADD ADD DRAINAGE EASEMENT REVISED 04-17-19 ADD MONUMENTATION FOUND & SET

Proj. No.: 03-990AB(SUB-AB1) Drawn By: DZ

**ENGINEERING &** 