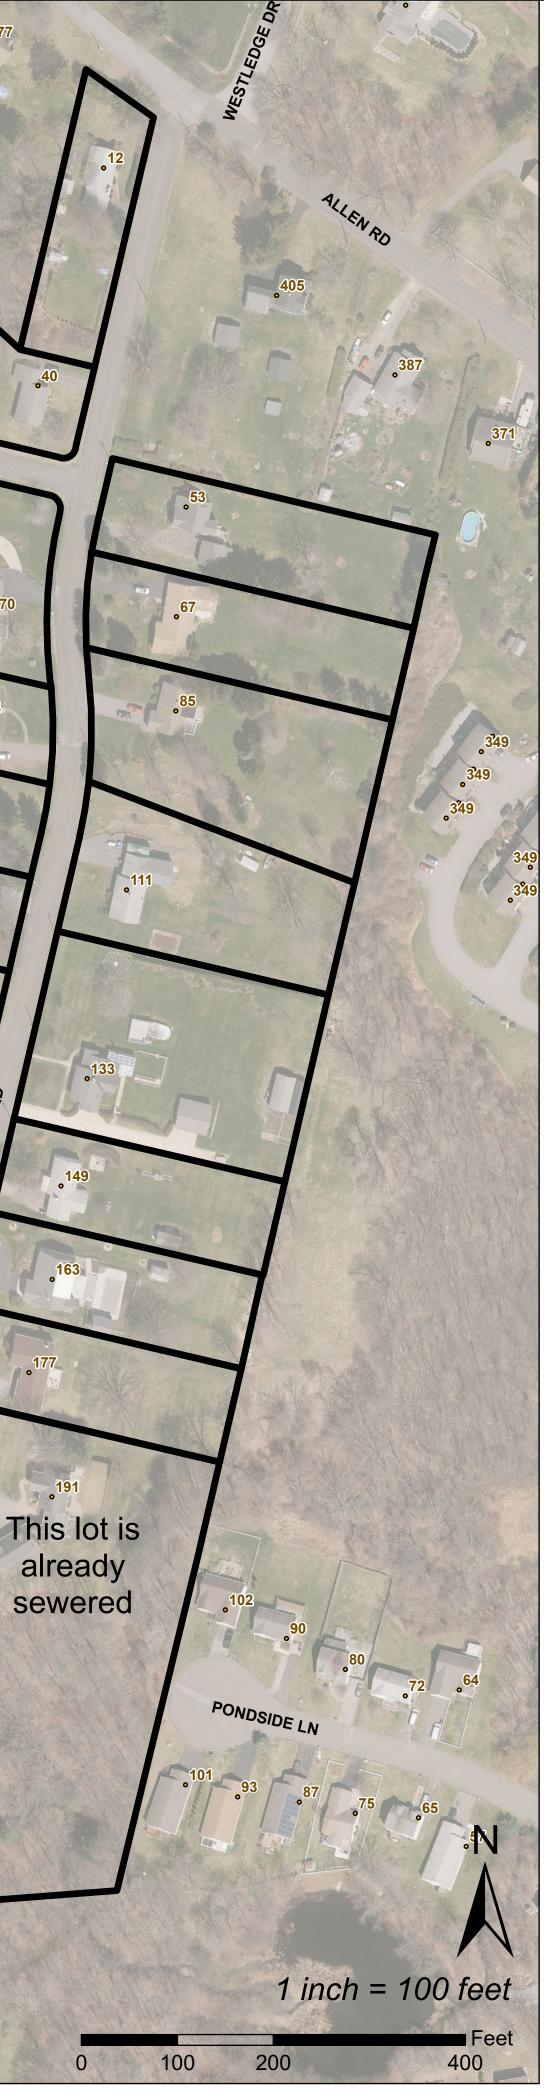

#### Zoning = R15S

|       |                                       |             |           |              |                                                                                                                                                                                                                                                                                                                                                                                                                                                                                                                                                                                                                                                                                                                                                                                                                                                                                                                                                                                                                                                                                                                                                                                                                                                                                                                                                                                                                                                                                                                                                                                                                                                                                                                                                                                                                                                                                    |              |          |            |              | LandUse       | VoorBuild | BuildingStyle | Rd_Frontage<br>(Ft) | Sg Ft   | Current Units | Current Units<br>Benefit<br>Assessment | Recommended<br>Current Unit<br>Benefit<br>Assessment | Potential<br>Additional<br>Units | Deferred Units<br>Benefit<br>Assessment | Acres   | Comments                                                     |
|-------|---------------------------------------|-------------|-----------|--------------|------------------------------------------------------------------------------------------------------------------------------------------------------------------------------------------------------------------------------------------------------------------------------------------------------------------------------------------------------------------------------------------------------------------------------------------------------------------------------------------------------------------------------------------------------------------------------------------------------------------------------------------------------------------------------------------------------------------------------------------------------------------------------------------------------------------------------------------------------------------------------------------------------------------------------------------------------------------------------------------------------------------------------------------------------------------------------------------------------------------------------------------------------------------------------------------------------------------------------------------------------------------------------------------------------------------------------------------------------------------------------------------------------------------------------------------------------------------------------------------------------------------------------------------------------------------------------------------------------------------------------------------------------------------------------------------------------------------------------------------------------------------------------------------------------------------------------------------------------------------------------------|--------------|----------|------------|--------------|---------------|-----------|---------------|---------------------|---------|---------------|----------------------------------------|------------------------------------------------------|----------------------------------|-----------------------------------------|---------|--------------------------------------------------------------|
| ectid | Owners                                | MBL         | Address # | SHAPE_Length |                                                                                                                                                                                                                                                                                                                                                                                                                                                                                                                                                                                                                                                                                                                                                                                                                                                                                                                                                                                                                                                                                                                                                                                                                                                                                                                                                                                                                                                                                                                                                                                                                                                                                                                                                                                                                                                                                    |              | Vol_Pg_  |            | Zoning       | Single Family | Tearbuin  | Vacant lot    | 100                 | 38033   | 0             | \$0.00                                 |                                                      | 1                                | \$20,791.89                             | 0.87 AC | Assessment Deferred                                          |
|       | L4 Daniel J Colucci, Jr               | 221/001/006 | 0         | 967.9837945  |                                                                                                                                                                                                                                                                                                                                                                                                                                                                                                                                                                                                                                                                                                                                                                                                                                                                                                                                                                                                                                                                                                                                                                                                                                                                                                                                                                                                                                                                                                                                                                                                                                                                                                                                                                                                                                                                                    | Homestead Rd | 955 847  | 387 & 292  |              | Single Family | 1958      | Ranch         | 268                 | 22682   | 1             | \$20,791.89                            | \$10,395.95                                          | 0                                |                                         | 0.49 AC |                                                              |
|       | 9 Gail Louchen                        | 221/001/014 | 12        | 733.2909193  |                                                                                                                                                                                                                                                                                                                                                                                                                                                                                                                                                                                                                                                                                                                                                                                                                                                                                                                                                                                                                                                                                                                                                                                                                                                                                                                                                                                                                                                                                                                                                                                                                                                                                                                                                                                                                                                                                    | Homestead Rd | 807 360  |            | R15s         | Single Family | 1957      | Ranch         | 265                 | 39044   | 1             | \$20,791.89                            | \$10,395.95                                          | 1                                | \$20,791.89                             | 0.88 AC | *Additional Frontage on Homestead = 85'                      |
|       | 10 Corey John Makles                  | 221/001/013 | 40        | 895.1380227  |                                                                                                                                                                                                                                                                                                                                                                                                                                                                                                                                                                                                                                                                                                                                                                                                                                                                                                                                                                                                                                                                                                                                                                                                                                                                                                                                                                                                                                                                                                                                                                                                                                                                                                                                                                                                                                                                                    | Homestead Rd | 726 1025 | 292        | R15s         | Single Family | 1963      | Cape          | 100                 | 34472   | 1             | \$20,791.89                            | \$10,395.95                                          | 0                                |                                         | 0.79 AC |                                                              |
|       | 3 Karen Fiedorowicz                   | 221/002/008 | 53        | 890.2268444  |                                                                                                                                                                                                                                                                                                                                                                                                                                                                                                                                                                                                                                                                                                                                                                                                                                                                                                                                                                                                                                                                                                                                                                                                                                                                                                                                                                                                                                                                                                                                                                                                                                                                                                                                                                                                                                                                                    | Homestead Rd | 1235 141 | Deed       | R15s         | Single Family | 1965      | Ranch         | 100                 | 33120   | 1             | \$20,791.89                            | \$10,395.95                                          | 0                                |                                         | 0.79 AC |                                                              |
|       | 5 Mathew & Patricia Ryan              | 221/002/007 | 67        | 870.1819308  |                                                                                                                                                                                                                                                                                                                                                                                                                                                                                                                                                                                                                                                                                                                                                                                                                                                                                                                                                                                                                                                                                                                                                                                                                                                                                                                                                                                                                                                                                                                                                                                                                                                                                                                                                                                                                                                                                    | Homestead Rd | 1282 1   | 697        | R15s         | Single Family | 1955      | Ranch         | 185                 | 53731   | 1             | \$20,791.89                            | \$10,395.95                                          | 1                                | \$20,791.89                             | 1.25 AC | <ul> <li>Additional Frontage on Kimball Lane = 28</li> </ul> |
| 1     | 20 Steven & Anne Marie Roy            | 221/001/008 | 70        | 954.4424484  |                                                                                                                                                                                                                                                                                                                                                                                                                                                                                                                                                                                                                                                                                                                                                                                                                                                                                                                                                                                                                                                                                                                                                                                                                                                                                                                                                                                                                                                                                                                                                                                                                                                                                                                                                                                                                                                                                    | Homestead Rd | 1116 753 | 292        | R15s         | Single Family | 1955      | Cape          | 100                 | 28551   | 1             | \$20,791.89                            | \$10,395.95                                          | 0                                |                                         | 0.64 AC |                                                              |
|       | 13 Robert Cusati                      | 221/001/007 | 84        | 775.1687945  |                                                                                                                                                                                                                                                                                                                                                                                                                                                                                                                                                                                                                                                                                                                                                                                                                                                                                                                                                                                                                                                                                                                                                                                                                                                                                                                                                                                                                                                                                                                                                                                                                                                                                                                                                                                                                                                                                    | Homestead Rd | 1260 962 | 292        | R15s         | Single Family | 1967      | Ranch         | 140                 | 47383   | 1             | \$20,791.89                            | \$10,395.95                                          | 0                                |                                         | 1.1 AC  |                                                              |
|       | 2 Donald & Judith Ruzasan             | 221/002/006 | 85        | 937.9980688  |                                                                                                                                                                                                                                                                                                                                                                                                                                                                                                                                                                                                                                                                                                                                                                                                                                                                                                                                                                                                                                                                                                                                                                                                                                                                                                                                                                                                                                                                                                                                                                                                                                                                                                                                                                                                                                                                                    | Homestead Rd | 381 650  | 292        | R15s<br>R15s | Single Family | 1964      | Ranch         | 160                 | 40476   | 1             | \$20,791.89                            | \$10,395.95                                          | 0                                |                                         | 0.95 AC |                                                              |
|       | 8 Ruth A. Root                        | 221/002/005 | 111       |              | ,                                                                                                                                                                                                                                                                                                                                                                                                                                                                                                                                                                                                                                                                                                                                                                                                                                                                                                                                                                                                                                                                                                                                                                                                                                                                                                                                                                                                                                                                                                                                                                                                                                                                                                                                                                                                                                                                                  | Homestead Rd | 1090 303 | Deed       |              | Single Family | 1965      | Cape          | 100                 | 27886   | 1             | \$20,791.89                            | \$10,395.95                                          | 0                                |                                         | 0.64 AC |                                                              |
|       | 15 Mary K. Griffin                    | 221/001/005 | 120       |              |                                                                                                                                                                                                                                                                                                                                                                                                                                                                                                                                                                                                                                                                                                                                                                                                                                                                                                                                                                                                                                                                                                                                                                                                                                                                                                                                                                                                                                                                                                                                                                                                                                                                                                                                                                                                                                                                                    | Homestead Rd | 1194 324 | 292        | R15s<br>R15s | Single Family | 1958      | Ranch         | 100                 | 27891   | 1             | \$20,791.89                            | \$10,395.95                                          | 0                                |                                         | 0.64 AC |                                                              |
|       | 16 Lillian Zeiner                     | 221/001/004 | 130       |              |                                                                                                                                                                                                                                                                                                                                                                                                                                                                                                                                                                                                                                                                                                                                                                                                                                                                                                                                                                                                                                                                                                                                                                                                                                                                                                                                                                                                                                                                                                                                                                                                                                                                                                                                                                                                                                                                                    | Homestead Rd | 659 932  | 292        | _            | Single Family | 1958      | Ranch         | 200                 | 57971   | 1             | \$20,791.89                            | \$10,395.95                                          | 1                                | \$20,791.89                             | 1.33 AC |                                                              |
|       | 4 Dolores & Charles Marshall          | 221/002/004 | 133       |              |                                                                                                                                                                                                                                                                                                                                                                                                                                                                                                                                                                                                                                                                                                                                                                                                                                                                                                                                                                                                                                                                                                                                                                                                                                                                                                                                                                                                                                                                                                                                                                                                                                                                                                                                                                                                                                                                                    | Homestead Rd | 452 962  | 292        | R15s         | Single Family | 1965      | Cape          | 100                 | 27733   | 1             | \$20,791.89                            | \$10,395.95                                          | 0                                |                                         | 0.64 AC |                                                              |
|       | 17 John H. Williams, Jr               | 221/001/003 | 140       |              |                                                                                                                                                                                                                                                                                                                                                                                                                                                                                                                                                                                                                                                                                                                                                                                                                                                                                                                                                                                                                                                                                                                                                                                                                                                                                                                                                                                                                                                                                                                                                                                                                                                                                                                                                                                                                                                                                    | Homestead Rd | 1092 911 | 292        | R15s         | Single Family | 1970      | Cape          | 40                  | 318282  | 1             | \$20,791.89                            | \$10,395.95                                          | 2                                | \$41,583.78                             | 6.6 AC  |                                                              |
|       | 19 John V. Royals                     | 221/001/001 | 142       |              |                                                                                                                                                                                                                                                                                                                                                                                                                                                                                                                                                                                                                                                                                                                                                                                                                                                                                                                                                                                                                                                                                                                                                                                                                                                                                                                                                                                                                                                                                                                                                                                                                                                                                                                                                                                                                                                                                    | Homestead Rd | 299 636  | Deed       | R15s         | Single Family | 1956      | Ranch         | 100                 | 28983   | 1             | \$20,791.89                            | \$10,395.95                                          | 0                                |                                         | 0.67 AC |                                                              |
|       | 7 Emily Brooks                        | 221/002/003 | 149       |              | and the second sec | Homestead Rd | 1087 736 | 292        |              | Single Family | 1950      | Cape          | 100                 | 28906   | 1             | \$20,791.89                            | \$10,395.95                                          | 0                                |                                         | 0.67 AC |                                                              |
|       | 6 Stephen & Joan Altschuler           | 221/002/002 | 163       |              |                                                                                                                                                                                                                                                                                                                                                                                                                                                                                                                                                                                                                                                                                                                                                                                                                                                                                                                                                                                                                                                                                                                                                                                                                                                                                                                                                                                                                                                                                                                                                                                                                                                                                                                                                                                                                                                                                    | Homestead Rd | 367 442  | 292        | R15s<br>R15s | Single Family | 1952      | Banch         | 300                 | 83839   | 1             | \$20,791.89                            | \$10,395.95                                          | 1                                | \$20,791.89                             | 1.93 AC |                                                              |
|       | 18 John Rusckowski & Rachel Dambrosio | 221/001/002 | 170       |              |                                                                                                                                                                                                                                                                                                                                                                                                                                                                                                                                                                                                                                                                                                                                                                                                                                                                                                                                                                                                                                                                                                                                                                                                                                                                                                                                                                                                                                                                                                                                                                                                                                                                                                                                                                                                                                                                                    | Homestead Rd | 340 443  | -          | R15s         | Single Family | 1966      | Ranch         | 100                 | 28981   | 1             | \$20,791.89                            | \$10,395.95                                          | 0                                |                                         | 0.67 AC |                                                              |
|       | 22 Lee Ann Deangelo                   | 221/002/001 | 177       |              | 28,981                                                                                                                                                                                                                                                                                                                                                                                                                                                                                                                                                                                                                                                                                                                                                                                                                                                                                                                                                                                                                                                                                                                                                                                                                                                                                                                                                                                                                                                                                                                                                                                                                                                                                                                                                                                                                                                                             | Homestead Rd | 1272 78  | 292        | R15s         | Single Family | 1965      | Colonial      | 369                 | 141570  | 0             | \$0.00                                 | \$0.00                                               | 1                                | \$20,791.89                             | 3.25 AC |                                                              |
|       | Lynn Wood                             | 220/003/021 | 191       |              |                                                                                                                                                                                                                                                                                                                                                                                                                                                                                                                                                                                                                                                                                                                                                                                                                                                                                                                                                                                                                                                                                                                                                                                                                                                                                                                                                                                                                                                                                                                                                                                                                                                                                                                                                                                                                                                                                    | Homestead Rd | 726 869  | 607        | R15s         | Single Family | 1967      | Colonial      | 207                 | 283583  | 1             | \$20,791.89                            | \$10,395.95                                          | 1                                | \$20,791.89                             | 6.7 AC  |                                                              |
|       | 1 Eric & Kaitlin Adams                | 220/003/020 | 200       |              |                                                                                                                                                                                                                                                                                                                                                                                                                                                                                                                                                                                                                                                                                                                                                                                                                                                                                                                                                                                                                                                                                                                                                                                                                                                                                                                                                                                                                                                                                                                                                                                                                                                                                                                                                                                                                                                                                    | Homestead Rd | 1255 9   | 697<br>387 | R15s         | Single Family | 2001      | Colonial      | 289                 | 135862  | 1             | \$20,791.89                            | \$10,395.95                                          | 2                                | \$41,583.78                             | 3.2 AC  |                                                              |
| -     | 21 Coffean Powell                     | 221/001/010 | 43        | 1686.560034  |                                                                                                                                                                                                                                                                                                                                                                                                                                                                                                                                                                                                                                                                                                                                                                                                                                                                                                                                                                                                                                                                                                                                                                                                                                                                                                                                                                                                                                                                                                                                                                                                                                                                                                                                                                                                                                                                                    | Kimball Ln   | 1256 30  |            |              | Single Family | 1958      | Banch         | 150                 | 37052   | 1             | \$20,791.89                            | \$10,395.95                                          | 0                                |                                         | 0.74 AC |                                                              |
|       | 12 Jaciyn Tanner                      | 221/001/012 | 50        | 784.0363555  |                                                                                                                                                                                                                                                                                                                                                                                                                                                                                                                                                                                                                                                                                                                                                                                                                                                                                                                                                                                                                                                                                                                                                                                                                                                                                                                                                                                                                                                                                                                                                                                                                                                                                                                                                                                                                                                                                    | Kimball Ln   | 1283 896 | 387        | R155         | Single Family | 1958      | Ranch         | 74                  | 116841  | 1             | \$20,791.89                            | \$10,395.95                                          | 2                                | \$41,583.78                             | 2.2 AC  |                                                              |
| 9     | 11 Grove & Laurie Roys, III           | 221/001/011 | 70        | 1388.756588  | 116,841                                                                                                                                                                                                                                                                                                                                                                                                                                                                                                                                                                                                                                                                                                                                                                                                                                                                                                                                                                                                                                                                                                                                                                                                                                                                                                                                                                                                                                                                                                                                                                                                                                                                                                                                                                                                                                                                            | Kimball Ln   | 358 946  | 387        | R15s         | Single Farmy  | 1501      |               | 3647                | 1682872 | 21            | \$436,629.69                           | \$218,314.85                                         | 13                               | \$270,294.57                            | S       |                                                              |