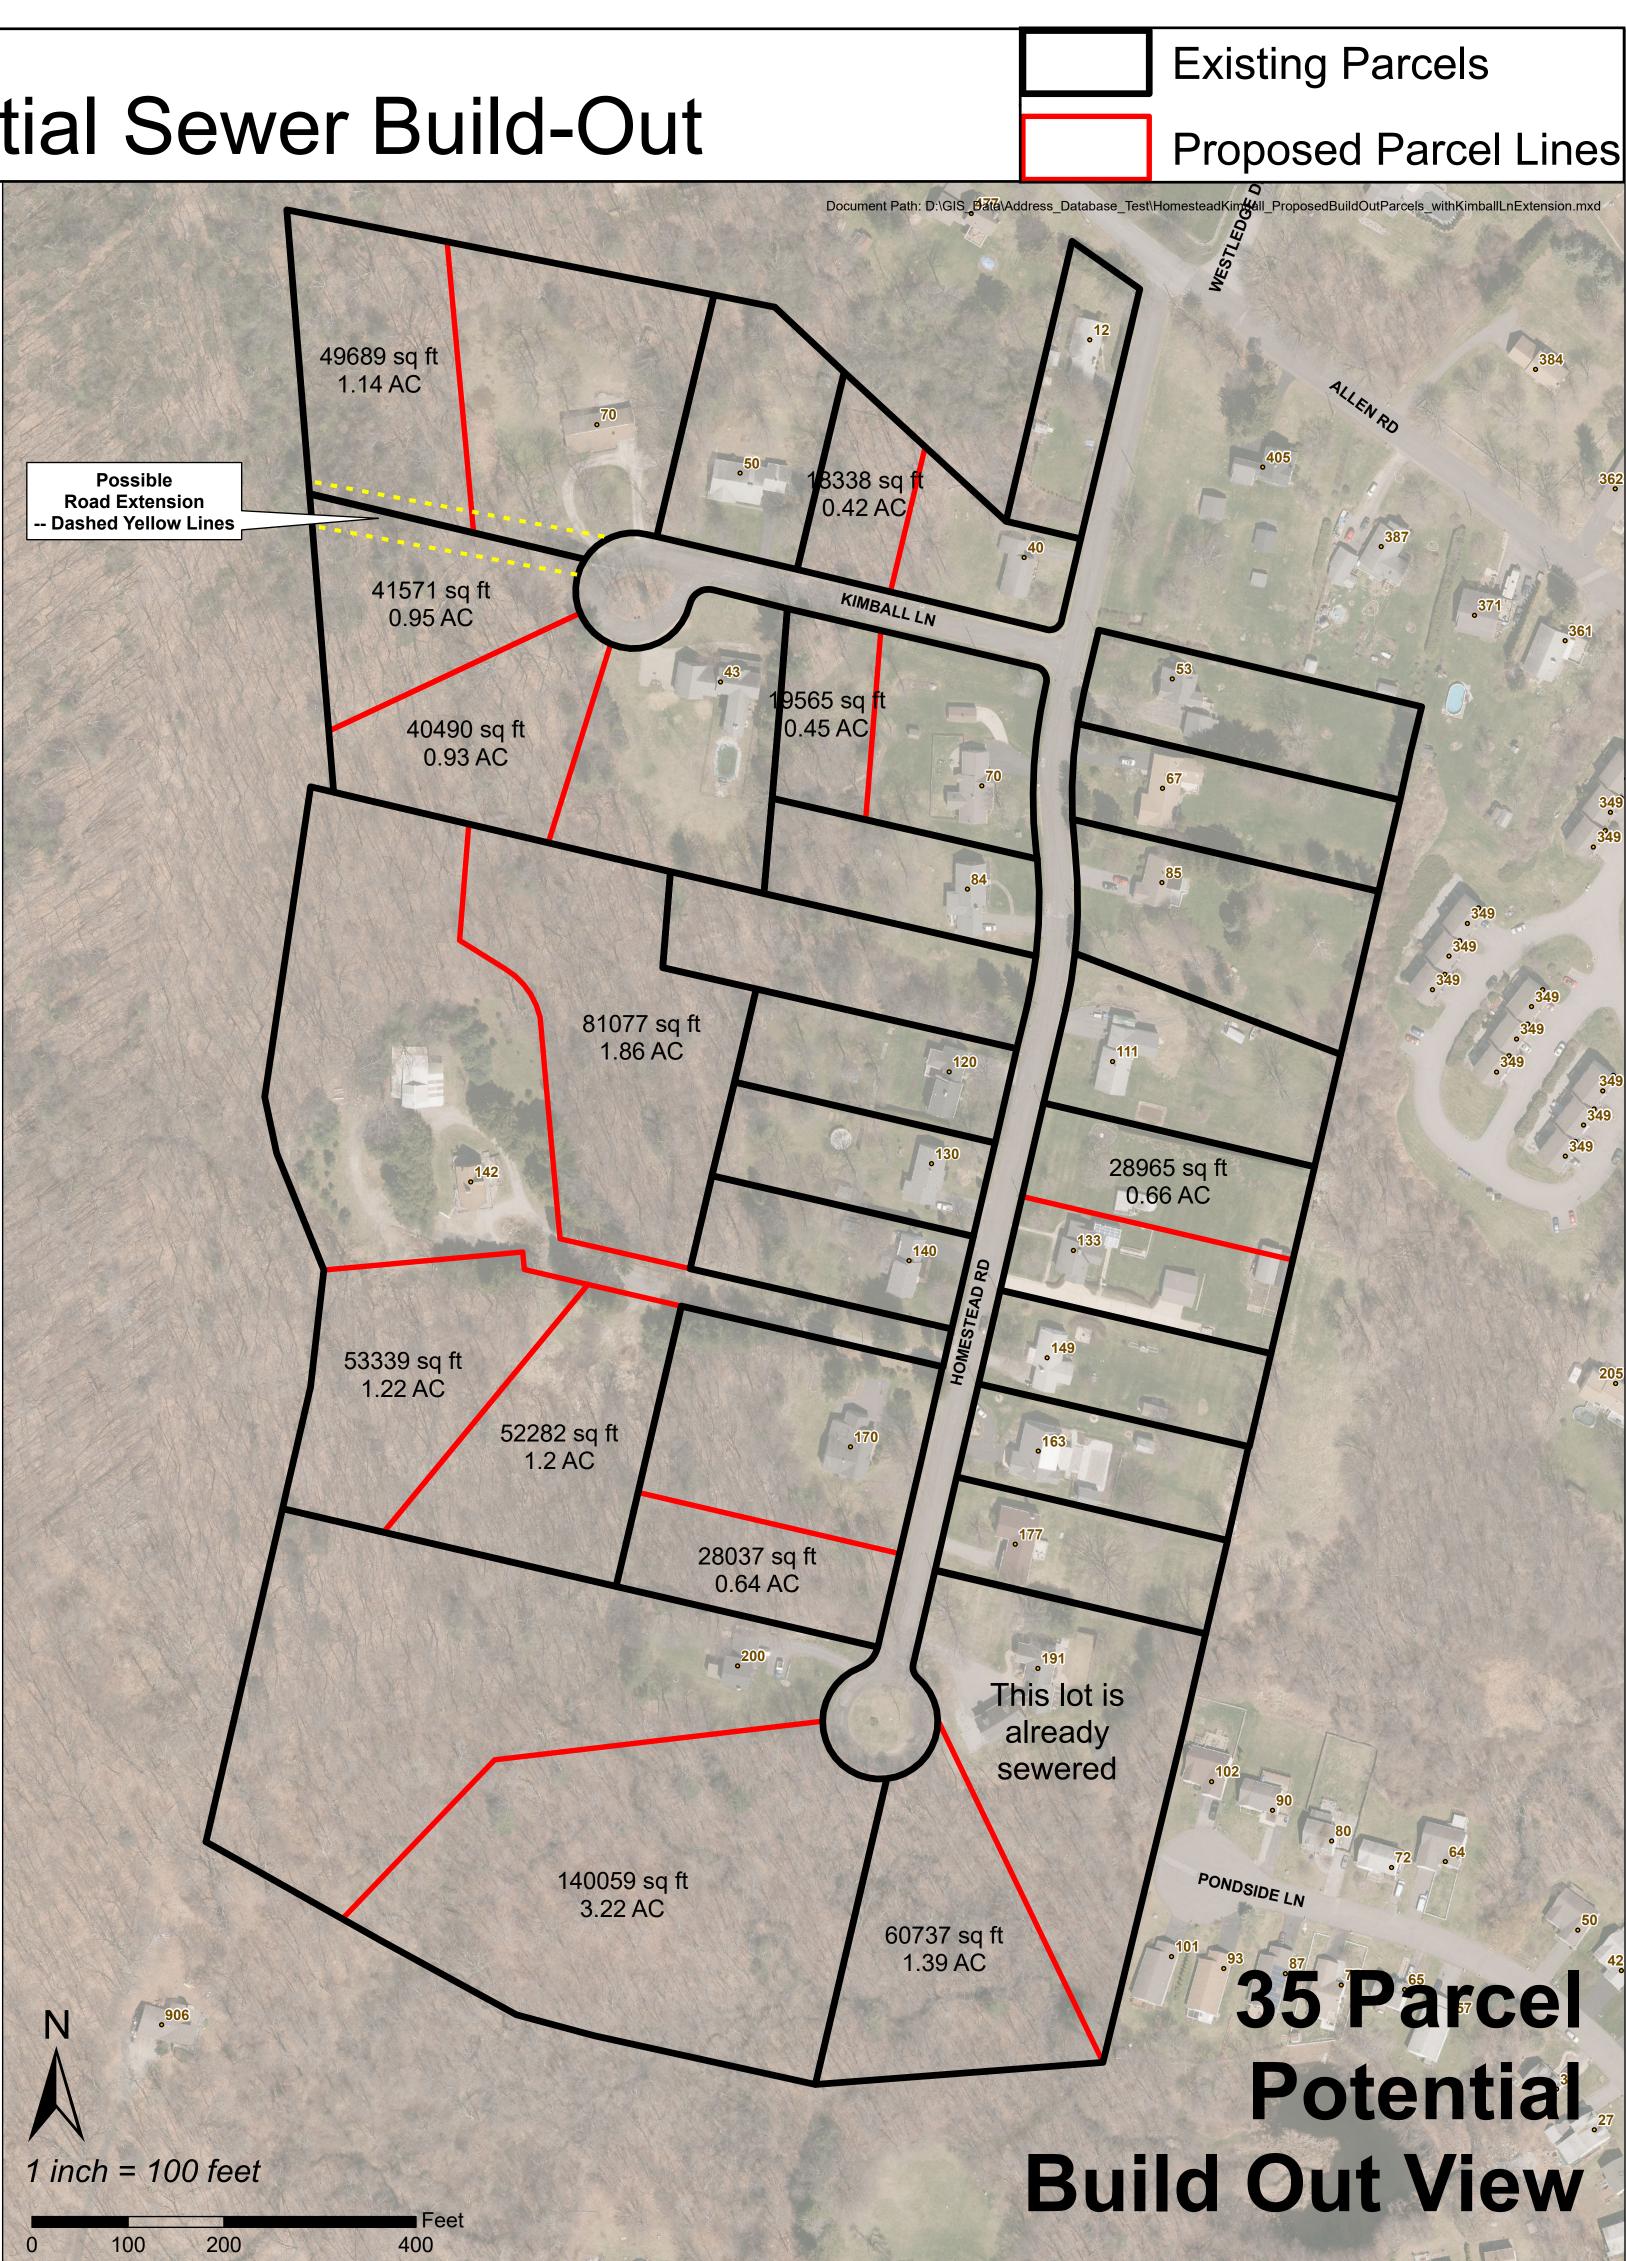

On December 5th 2019, the Resident Committee met with Mayor Carbone and city staff (Vic Muschell, Ray Drew, Ed Tousey) to discuss the process going forward. The design of the project was discussed it was noted that redesigning the project would incur additional cost and raising the line would not result in savings in fact it may increase the cost since it would require that 4-5 homes install private pump stations and the cost of the pump stations would need to be included as part of the project. The committee consensus was to leave the design as is. Additional discussion took place regarding possible financing options, deferred assessments for potential buildout. It was agreed that city staff would review the potential buildout of the neighborhood if water and sewer were installed.

On Jan 8<sup>th</sup> 2020, the Resident Committee met with Mayor Carbone and city staff. City Staff having reviewed the zoning and land use requirements it was determined that the potential buildout could support twelve (12) additional lots if several of the rather large lots were subdivided and developed for a total of 34 lots. The financing of the Benefit Assessment was discussed. A consensus was reached that for those homeowners who wished to entering into an installment plan staff would support twenty (20) year installment plan at 2% interest, with no prepayment penalty.