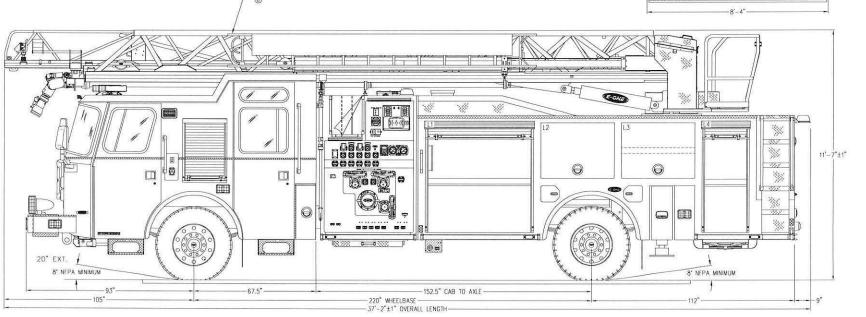

- 1. Vote to approve the minutes of the regular meeting held January 6, 2021.
- 2. Vote to accept Fire Chief Towey's report.
- 3. Vote to accept Deputy Fire Chief Tripp's report.
- 4. Vote to accept Training Officer Shopey's report.
- 5. Vote to accept the Emergency Management report.
- 6. Vote to accept Police Chief Baldwin's report.
- 7. Vote to accept the EMS Provider Activity report.
- 8. Vote to consider business by the Volunteer Fire Departments.
- 9. Vote to accept the recommendation of the Fire Chief and the Vehicle Replacement Advisory Board and approve the purchase of the 2019 E-One HP78 Demonstration Quint Apparatus, with required modifications and equipment from Greenwood Emergency Vehicles in Attleboro Falls, MA for the total cost of \$868,824.47, to be funded through the vehicle replacement account; pending authorization by the Board of Finance.
- 10. Vote to consider business by Department Heads.
- 11. Vote to consider business by the Mayor and Members of the Board of Public Safety.
- 12. Adjournment.