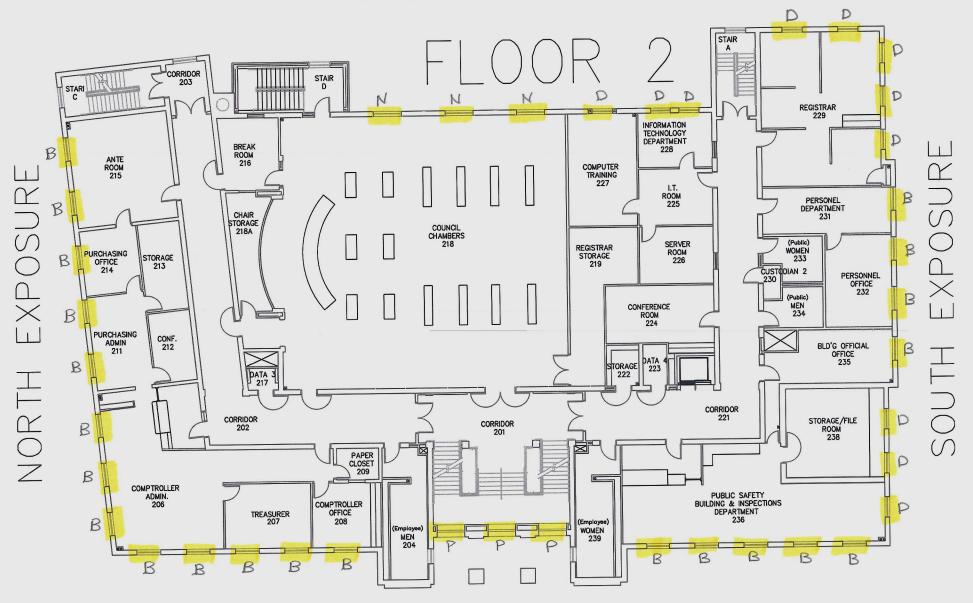

### Exhibits G, H, & I are included as follows:

**Add:** Exhibit G, Floor 1

Exhibit H, Floor 2 Exhibit I, Floor 3

|                        |                                                             |          |                   |       |       | ĺ          |           |           |  |
|------------------------|-------------------------------------------------------------|----------|-------------------|-------|-------|------------|-----------|-----------|--|
| Exhibi                 |                                                             |          |                   |       |       |            |           |           |  |
| Rev. 1 - 8/21/17       |                                                             |          |                   |       |       |            |           |           |  |
|                        | OW SCHED                                                    |          |                   |       |       |            |           |           |  |
|                        | NGTON CIT                                                   |          |                   |       |       |            |           |           |  |
| ALL SEASON WINDOW FILM |                                                             |          |                   |       |       |            |           |           |  |
|                        |                                                             |          |                   |       |       |            | Window    | Total     |  |
|                        |                                                             |          |                   |       |       |            | Estimated | Estimated |  |
| Tag                    | Quantity                                                    | Exposure | O.D.              | Lites | Panes | Sash O.D.  | S.F.      | S.F.      |  |
|                        |                                                             |          |                   |       |       |            |           |           |  |
| Α                      | 8                                                           | N        | 4'-1" x 6'-4.5"   | 8/8   | 128   | 38" x 58"  | 15.3      | 122.4     |  |
| В                      | 8                                                           | N        | 4'-9" x 7'-1.75"  | 8/8   | 128   | 48" x 70"  | 23.3      | 186.4     |  |
| С                      | 8                                                           | N        | 4'-9" x 6'-6.125" | 8/8   | 128   | 48" x 62"  | 20.7      | 165.6     |  |
|                        |                                                             |          |                   |       |       |            |           |           |  |
| Α                      | 3                                                           | S        | 4'-1" x 6'-4.5"   | 8/8   | 48    | 38" x 58"  | 15.3      | 45.9      |  |
| В                      | 4 *                                                         | S        | 4'-9" x 7'-1.75"  | 8/8   | 64    | 48" x 70"  | 23.3      | 93.2      |  |
| С                      | 2                                                           | S        | 4'-9" x 6'-6.125" | 8/8   | 32    | 48" x 62"  | 20.7      | 41.4      |  |
| D                      | 6                                                           | S        | 4'-1" x 7'-1.75"  | 8/8   | 96    | 40" x 70"  | 19.4      | 116.4     |  |
| Е                      | 4                                                           | S        | 4'-9" x 8'-1.5"   | 8/8   | 64    | 48" x 80"  | 26.7      | 106.8     |  |
| F                      | 8                                                           | S        | 3'-3" x 4'-1.125" | 8/8   | 128   | 30" x 32"  | 6.7       | 53.6      |  |
| G                      | 3                                                           | S        | 2'-0" x 4'-1.5"   | 8/8   | 48    | 15" x 42"  | 4.4       | 13.2      |  |
|                        |                                                             |          |                   |       |       |            |           |           |  |
| Α                      | 10                                                          | W        | 4'-1" x 6'-4.5"   | 8/8   | 160   | 38" x 58"  | 15.3      | 153       |  |
| В                      | 10                                                          | W        | 4'-9" x 7'-1.75"  | 8/8   | 160   | 48" x 70"  | 23.3      | 233       |  |
| С                      | 10                                                          | W        | 4'-9" x 6'-6.125" | 8/8   | 160   | 48" x 62"  | 20.7      | 207       |  |
| Р                      | 6                                                           | W        | 5'7" x 6'9"       | 8/8   | 96    | 61" x 64"  | 27.1      | 162.6     |  |
|                        |                                                             |          |                   |       |       |            |           |           |  |
| Α                      | 10                                                          | E        | 4'-1" x 6'-4.5"   | 8/8   | 160   | 38" x 58"  | 15.3      | 153       |  |
| F                      | 6                                                           | Е        | 3'-3" x 4'-1.125" | 8/8   | 96    | 30" x 32"  | 6.7       | 40.2      |  |
| N                      | 3                                                           | E        | 5'8" x 11'        | 20/10 | 90    | 63" x 117" | 51.2      | 153.6     |  |
|                        |                                                             |          |                   |       |       |            |           |           |  |
|                        | 109                                                         |          | Totals            |       | 1,786 |            |           | 2,047     |  |
|                        |                                                             |          |                   |       |       |            |           |           |  |
|                        | NOTE: All Glass Type, 1/8" Dual Pane, 7/8" Insulated Glass. |          |                   |       |       |            |           |           |  |
|                        | * Remove existing window film from two windows Room 232.    |          |                   |       |       |            |           |           |  |