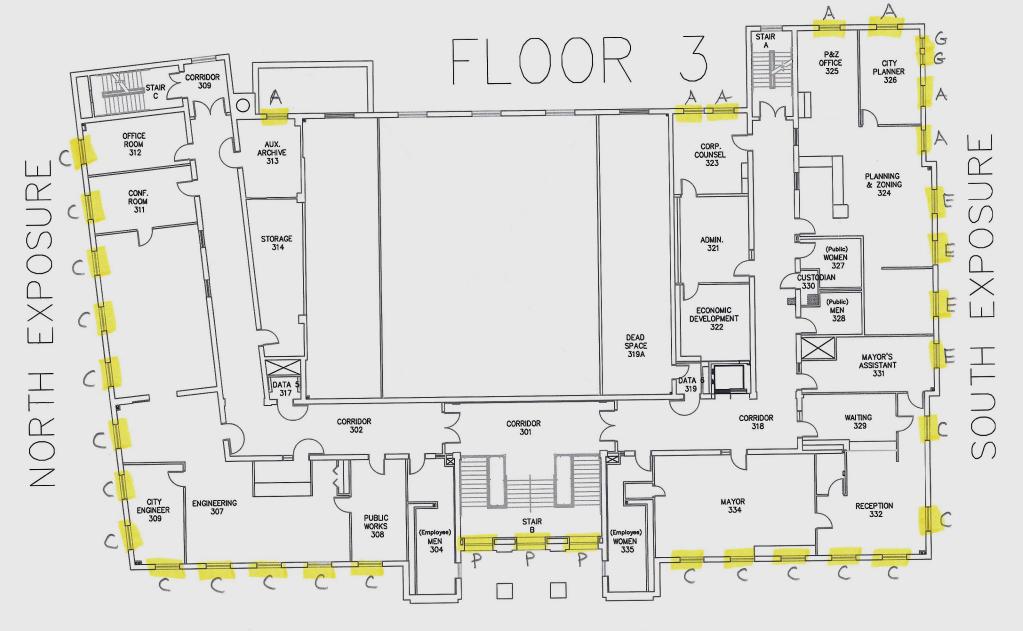

### Exhibits G, H, & I are included as follows:

**Add:** Exhibit G, Floor 1

Exhibit H, Floor 2 Exhibit I, Floor 3

|                        |                                                             |          |                   |       |       | ĺ          |           |           |  |
|------------------------|-------------------------------------------------------------|----------|-------------------|-------|-------|------------|-----------|-----------|--|
| Exhibi                 |                                                             |          |                   |       |       |            |           |           |  |
| Rev. 1 - 8/21/17       |                                                             |          |                   |       |       |            |           |           |  |
|                        | OW SCHED                                                    |          |                   |       |       |            |           |           |  |
|                        | NGTON CIT                                                   |          |                   |       |       |            |           |           |  |
| ALL SEASON WINDOW FILM |                                                             |          |                   |       |       |            |           |           |  |
|                        |                                                             |          |                   |       |       |            | Window    | Total     |  |
|                        |                                                             |          |                   |       |       |            | Estimated | Estimated |  |
| Tag                    | Quantity                                                    | Exposure | O.D.              | Lites | Panes | Sash O.D.  | S.F.      | S.F.      |  |
|                        |                                                             |          |                   |       |       |            |           |           |  |
| Α                      | 8                                                           | N        | 4'-1" x 6'-4.5"   | 8/8   | 128   | 38" x 58"  | 15.3      | 122.4     |  |
| В                      | 8                                                           | N        | 4'-9" x 7'-1.75"  | 8/8   | 128   | 48" x 70"  | 23.3      | 186.4     |  |
| С                      | 8                                                           | N        | 4'-9" x 6'-6.125" | 8/8   | 128   | 48" x 62"  | 20.7      | 165.6     |  |
|                        |                                                             |          |                   |       |       |            |           |           |  |
| Α                      | 3                                                           | S        | 4'-1" x 6'-4.5"   | 8/8   | 48    | 38" x 58"  | 15.3      | 45.9      |  |
| В                      | 4 *                                                         | S        | 4'-9" x 7'-1.75"  | 8/8   | 64    | 48" x 70"  | 23.3      | 93.2      |  |
| С                      | 2                                                           | S        | 4'-9" x 6'-6.125" | 8/8   | 32    | 48" x 62"  | 20.7      | 41.4      |  |
| D                      | 6                                                           | S        | 4'-1" x 7'-1.75"  | 8/8   | 96    | 40" x 70"  | 19.4      | 116.4     |  |
| Е                      | 4                                                           | S        | 4'-9" x 8'-1.5"   | 8/8   | 64    | 48" x 80"  | 26.7      | 106.8     |  |
| F                      | 8                                                           | S        | 3'-3" x 4'-1.125" | 8/8   | 128   | 30" x 32"  | 6.7       | 53.6      |  |
| G                      | 3                                                           | S        | 2'-0" x 4'-1.5"   | 8/8   | 48    | 15" x 42"  | 4.4       | 13.2      |  |
|                        |                                                             |          |                   |       |       |            |           |           |  |
| Α                      | 10                                                          | W        | 4'-1" x 6'-4.5"   | 8/8   | 160   | 38" x 58"  | 15.3      | 153       |  |
| В                      | 10                                                          | W        | 4'-9" x 7'-1.75"  | 8/8   | 160   | 48" x 70"  | 23.3      | 233       |  |
| С                      | 10                                                          | W        | 4'-9" x 6'-6.125" | 8/8   | 160   | 48" x 62"  | 20.7      | 207       |  |
| Р                      | 6                                                           | W        | 5'7" x 6'9"       | 8/8   | 96    | 61" x 64"  | 27.1      | 162.6     |  |
|                        |                                                             |          |                   |       |       |            |           |           |  |
| Α                      | 10                                                          | E        | 4'-1" x 6'-4.5"   | 8/8   | 160   | 38" x 58"  | 15.3      | 153       |  |
| F                      | 6                                                           | Е        | 3'-3" x 4'-1.125" | 8/8   | 96    | 30" x 32"  | 6.7       | 40.2      |  |
| N                      | 3                                                           | E        | 5'8" x 11'        | 20/10 | 90    | 63" x 117" | 51.2      | 153.6     |  |
|                        |                                                             |          |                   |       |       |            |           |           |  |
|                        | 109                                                         |          | Totals            |       | 1,786 |            |           | 2,047     |  |
|                        |                                                             |          |                   |       |       |            |           |           |  |
|                        | NOTE: All Glass Type, 1/8" Dual Pane, 7/8" Insulated Glass. |          |                   |       |       |            |           |           |  |
|                        | * Remove existing window film from two windows Room 232.    |          |                   |       |       |            |           |           |  |