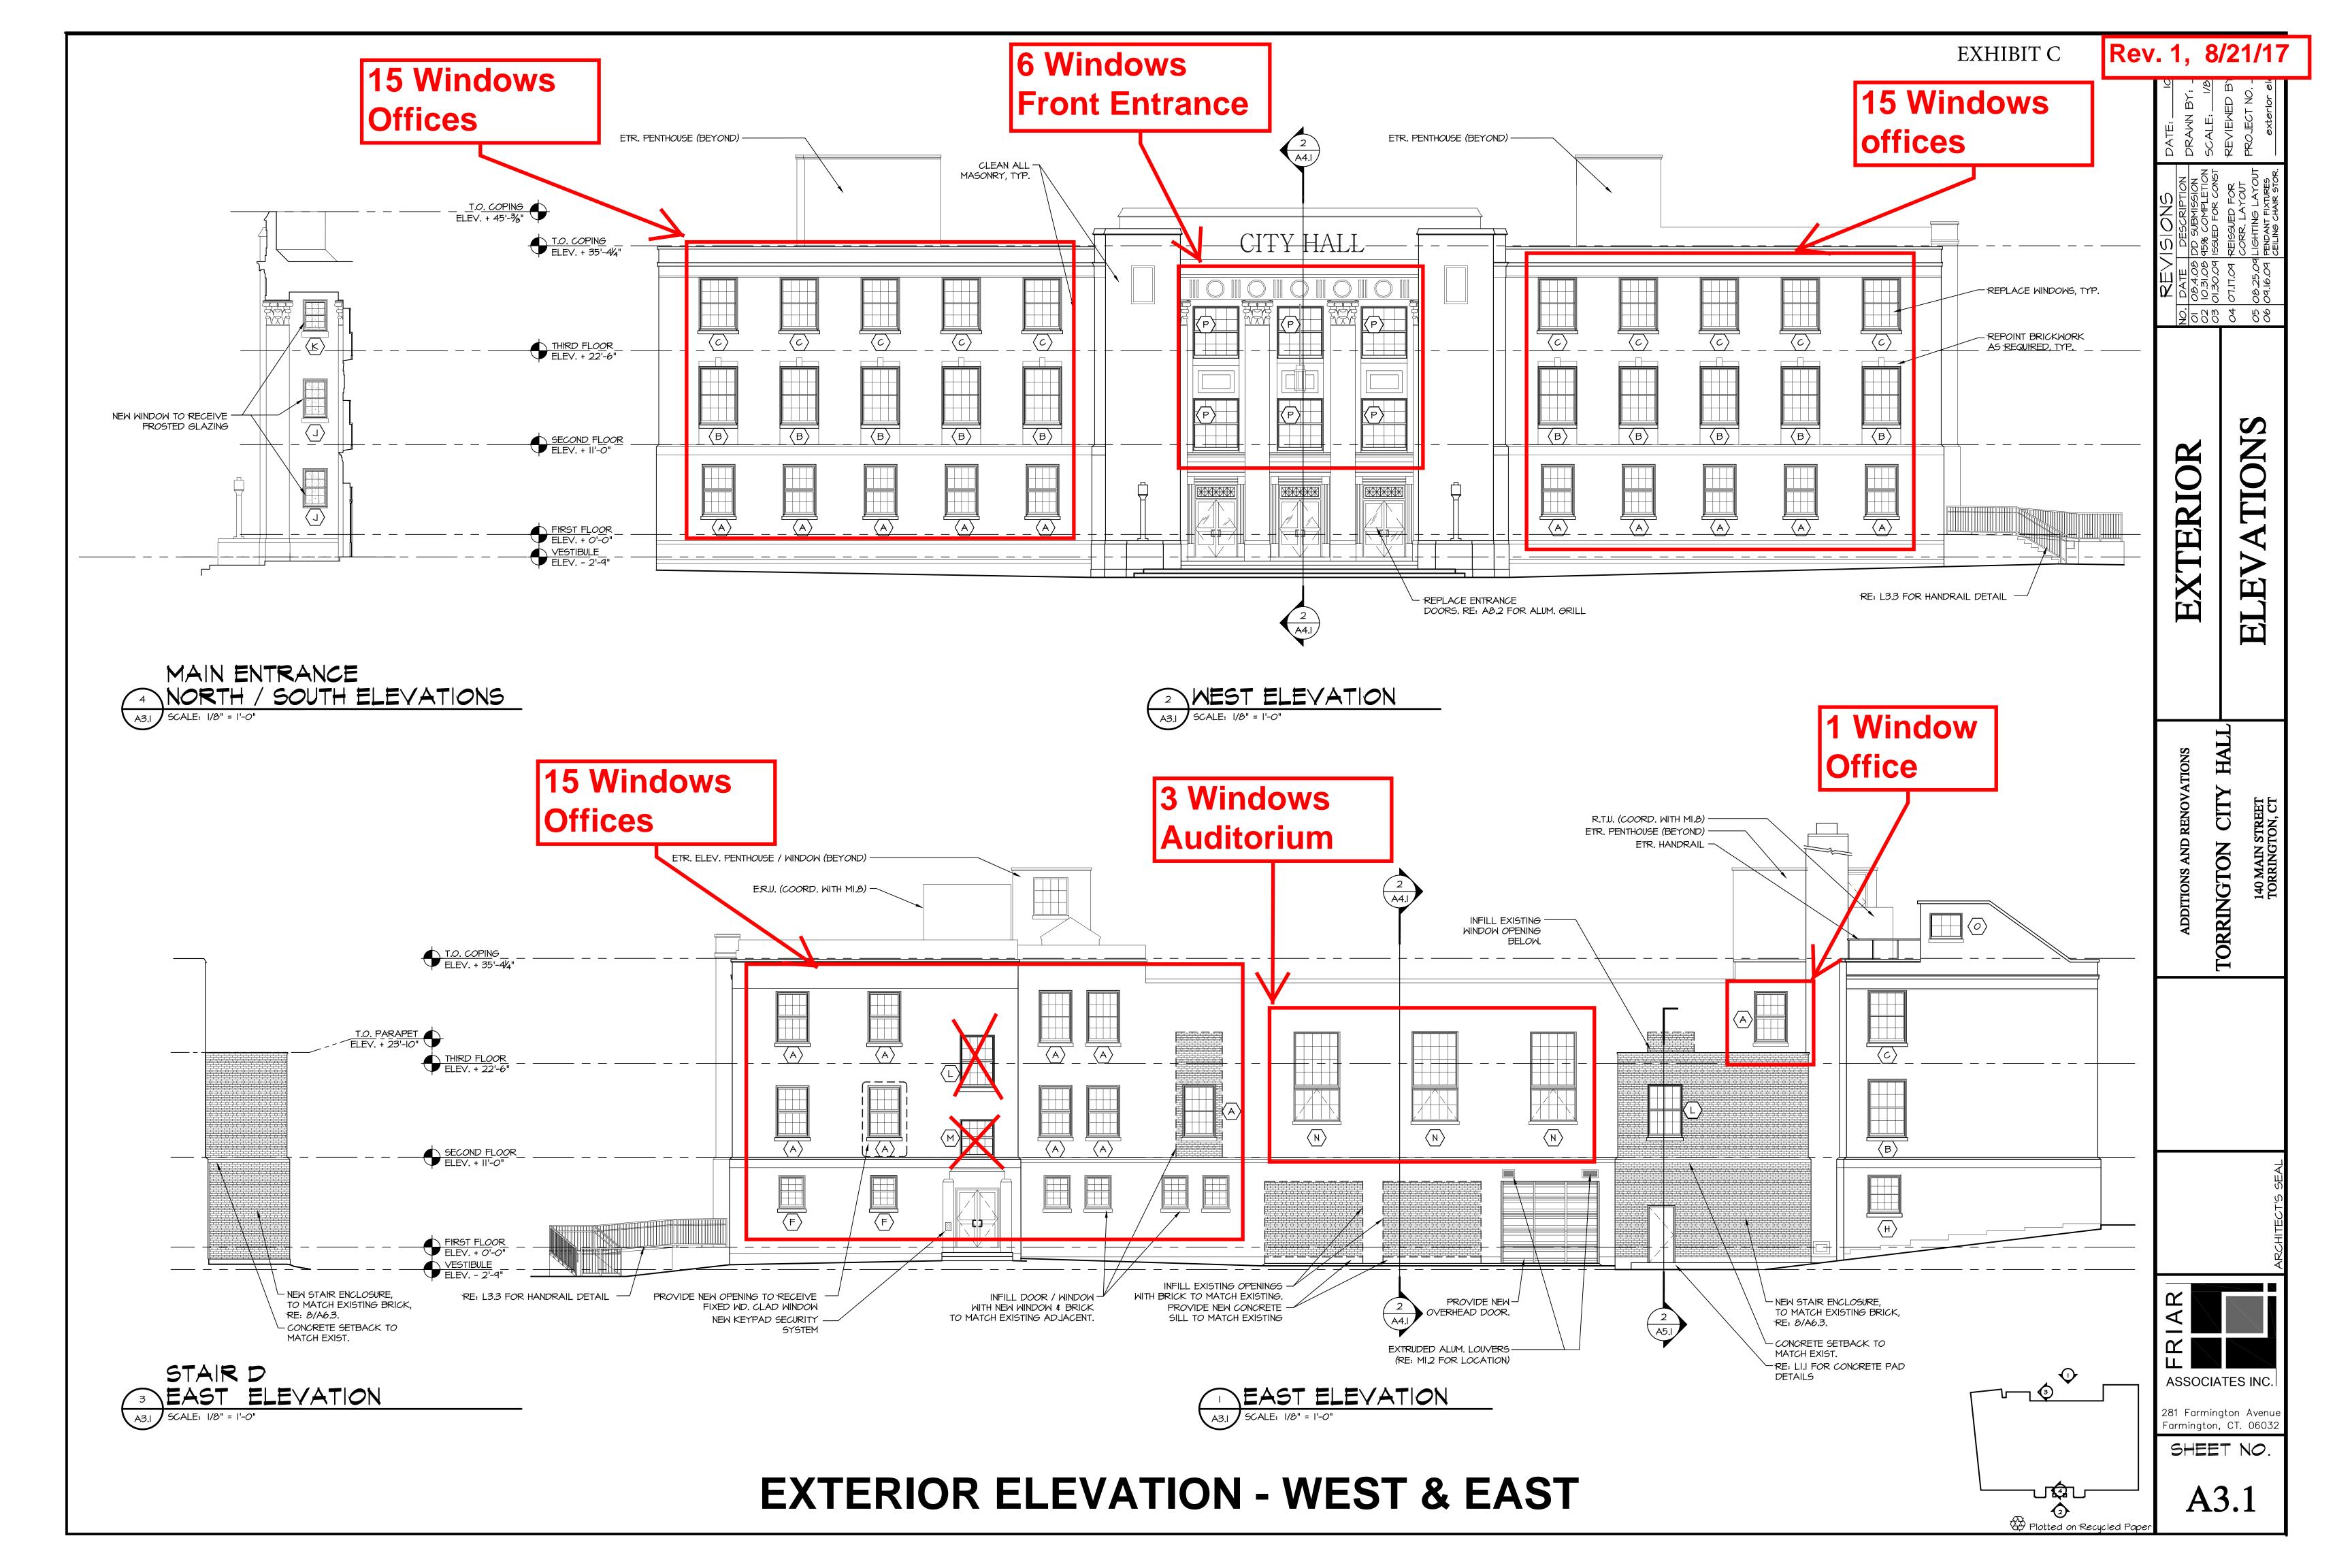

### **Revisions to RFP:**

Exhibits B and C are herein revised to add one Tag-A Window on East Exposure as follows:

**Replace:** Exhibit B, Window Schedule

With: Exhibit B Rev. 1 - 8/21/17, Window Schedule

**Replace:** Exhibit C, Exterior Elevation – West & East

With: Exhibit C Rev. 1, 8/21/17, Exterior Elevation – West & East