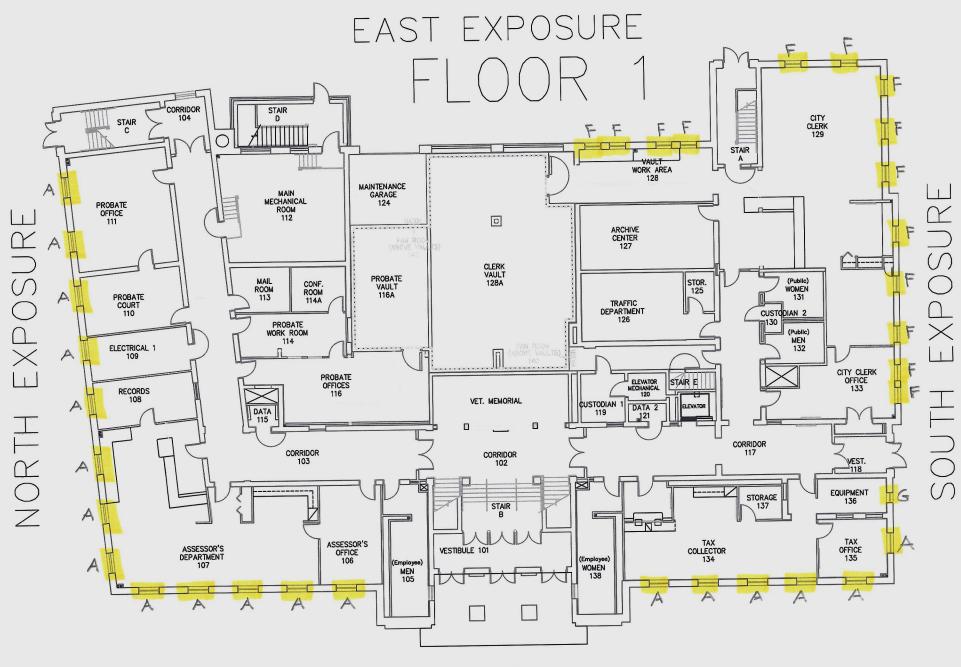

### Exhibits G, H, & I are included as follows:

**Add:** Exhibit G, Floor 1

Exhibit H, Floor 2 Exhibit I, Floor 3

|                        |                                                             |          |                   |       |       | ĺ          |           |           |  |
|------------------------|-------------------------------------------------------------|----------|-------------------|-------|-------|------------|-----------|-----------|--|
| Exhibi                 |                                                             |          |                   |       |       |            |           |           |  |
| Rev. 1 - 8/21/17       |                                                             |          |                   |       |       |            |           |           |  |
|                        | OW SCHED                                                    |          |                   |       |       |            |           |           |  |
|                        | NGTON CIT                                                   |          |                   |       |       |            |           |           |  |
| ALL SEASON WINDOW FILM |                                                             |          |                   |       |       |            |           |           |  |
|                        |                                                             |          |                   |       |       |            | Window    | Total     |  |
|                        |                                                             |          |                   |       |       |            | Estimated | Estimated |  |
| Tag                    | Quantity                                                    | Exposure | O.D.              | Lites | Panes | Sash O.D.  | S.F.      | S.F.      |  |
|                        |                                                             |          |                   |       |       |            |           |           |  |
| Α                      | 8                                                           | N        | 4'-1" x 6'-4.5"   | 8/8   | 128   | 38" x 58"  | 15.3      | 122.4     |  |
| В                      | 8                                                           | N        | 4'-9" x 7'-1.75"  | 8/8   | 128   | 48" x 70"  | 23.3      | 186.4     |  |
| С                      | 8                                                           | N        | 4'-9" x 6'-6.125" | 8/8   | 128   | 48" x 62"  | 20.7      | 165.6     |  |
|                        |                                                             |          |                   |       |       |            |           |           |  |
| Α                      | 3                                                           | S        | 4'-1" x 6'-4.5"   | 8/8   | 48    | 38" x 58"  | 15.3      | 45.9      |  |
| В                      | 4 *                                                         | S        | 4'-9" x 7'-1.75"  | 8/8   | 64    | 48" x 70"  | 23.3      | 93.2      |  |
| С                      | 2                                                           | S        | 4'-9" x 6'-6.125" | 8/8   | 32    | 48" x 62"  | 20.7      | 41.4      |  |
| D                      | 6                                                           | S        | 4'-1" x 7'-1.75"  | 8/8   | 96    | 40" x 70"  | 19.4      | 116.4     |  |
| Е                      | 4                                                           | S        | 4'-9" x 8'-1.5"   | 8/8   | 64    | 48" x 80"  | 26.7      | 106.8     |  |
| F                      | 8                                                           | S        | 3'-3" x 4'-1.125" | 8/8   | 128   | 30" x 32"  | 6.7       | 53.6      |  |
| G                      | 3                                                           | S        | 2'-0" x 4'-1.5"   | 8/8   | 48    | 15" x 42"  | 4.4       | 13.2      |  |
|                        |                                                             |          |                   |       |       |            |           |           |  |
| Α                      | 10                                                          | W        | 4'-1" x 6'-4.5"   | 8/8   | 160   | 38" x 58"  | 15.3      | 153       |  |
| В                      | 10                                                          | W        | 4'-9" x 7'-1.75"  | 8/8   | 160   | 48" x 70"  | 23.3      | 233       |  |
| С                      | 10                                                          | W        | 4'-9" x 6'-6.125" | 8/8   | 160   | 48" x 62"  | 20.7      | 207       |  |
| Р                      | 6                                                           | W        | 5'7" x 6'9"       | 8/8   | 96    | 61" x 64"  | 27.1      | 162.6     |  |
|                        |                                                             |          |                   |       |       |            |           |           |  |
| Α                      | 10                                                          | E        | 4'-1" x 6'-4.5"   | 8/8   | 160   | 38" x 58"  | 15.3      | 153       |  |
| F                      | 6                                                           | Е        | 3'-3" x 4'-1.125" | 8/8   | 96    | 30" x 32"  | 6.7       | 40.2      |  |
| N                      | 3                                                           | E        | 5'8" x 11'        | 20/10 | 90    | 63" x 117" | 51.2      | 153.6     |  |
|                        |                                                             |          |                   |       |       |            |           |           |  |
|                        | 109                                                         |          | Totals            |       | 1,786 |            |           | 2,047     |  |
|                        |                                                             |          |                   |       |       |            |           |           |  |
|                        | NOTE: All Glass Type, 1/8" Dual Pane, 7/8" Insulated Glass. |          |                   |       |       |            |           |           |  |
|                        | * Remove existing window film from two windows Room 232.    |          |                   |       |       |            |           |           |  |