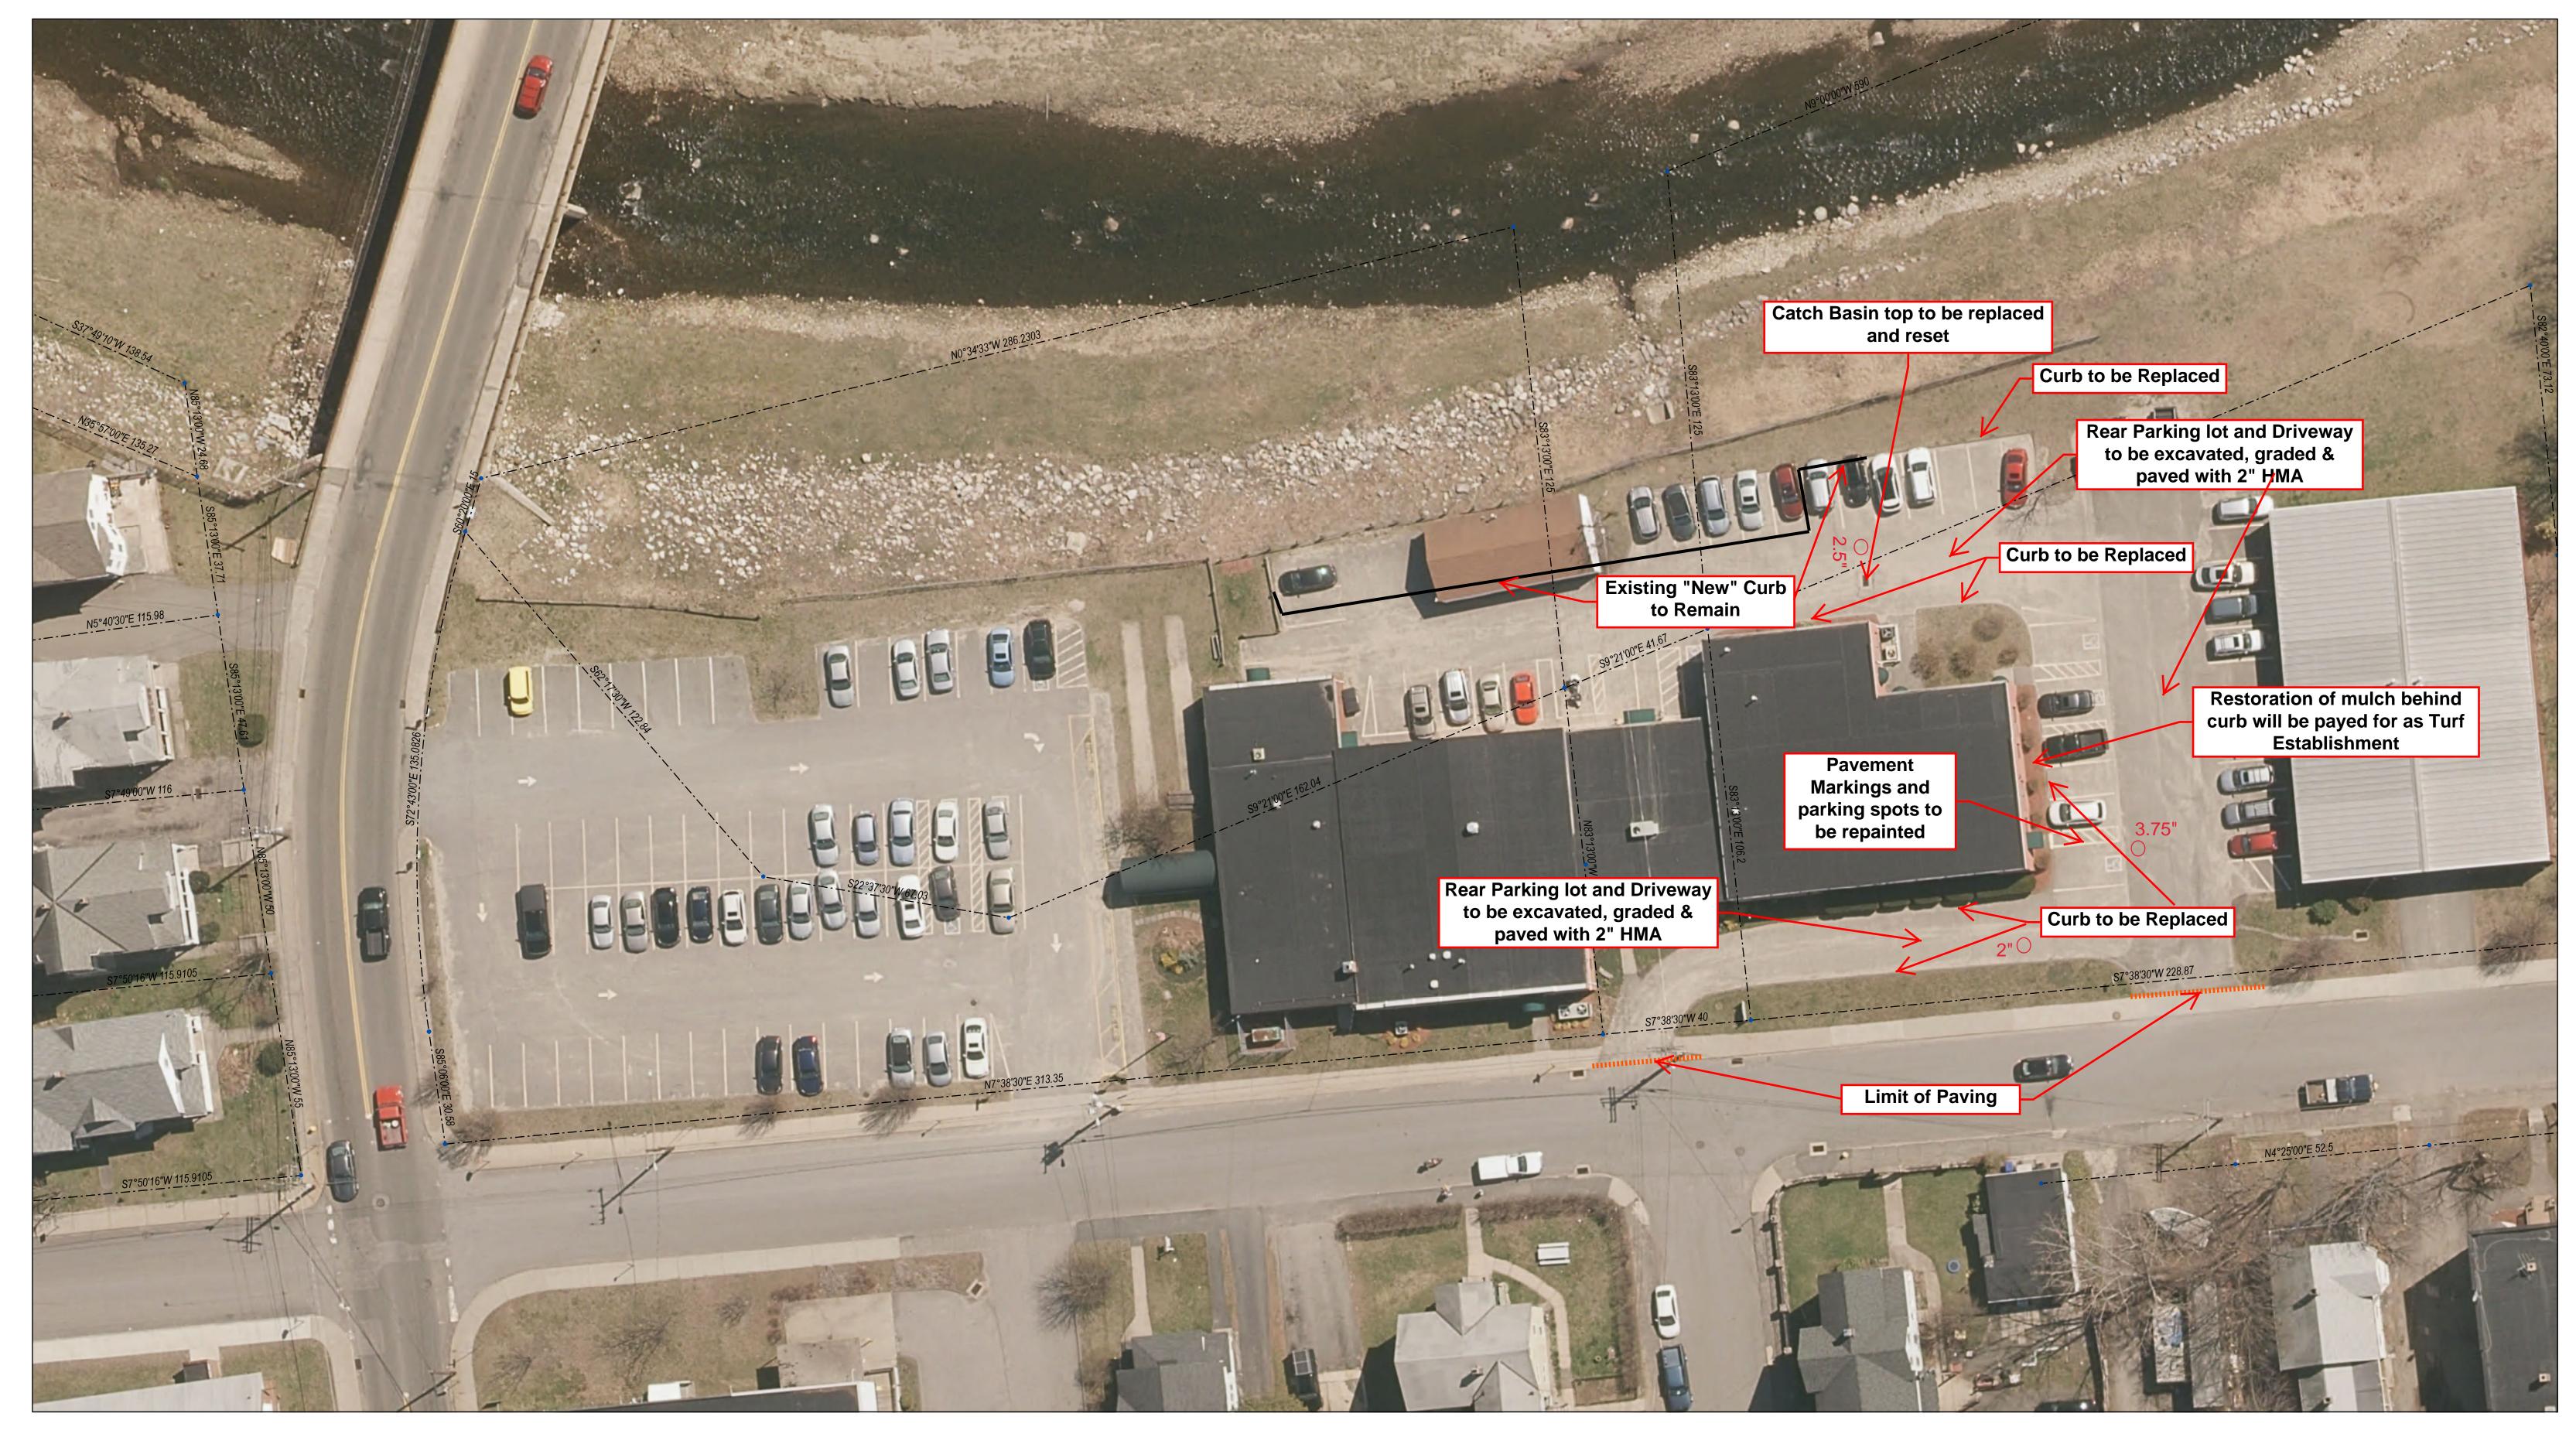

Torrington Road Bonding Projects 2020.9
TORRINGTON SENIOR CENTER
Parking Lot Paving

2" = Boring Core Location and Depth

BORING LOCATION PLAN

Disclaimer:
This map is not a survey and is intended as a visual reference only. The City of Torrington makes no claims as to the accuracy of data shown.

1 inch = 20 feet
0 10 20 40 60 80 100

Drawn By: Engineering Dept. Date: 1/30/2020

Path: D:\GIS\_Projects\Engineering\Road Bonding 2020\_9\Senior Center Parking Lot Area\_Jan2020.mxd

○ 3.5" = Boring Core Location and Depth