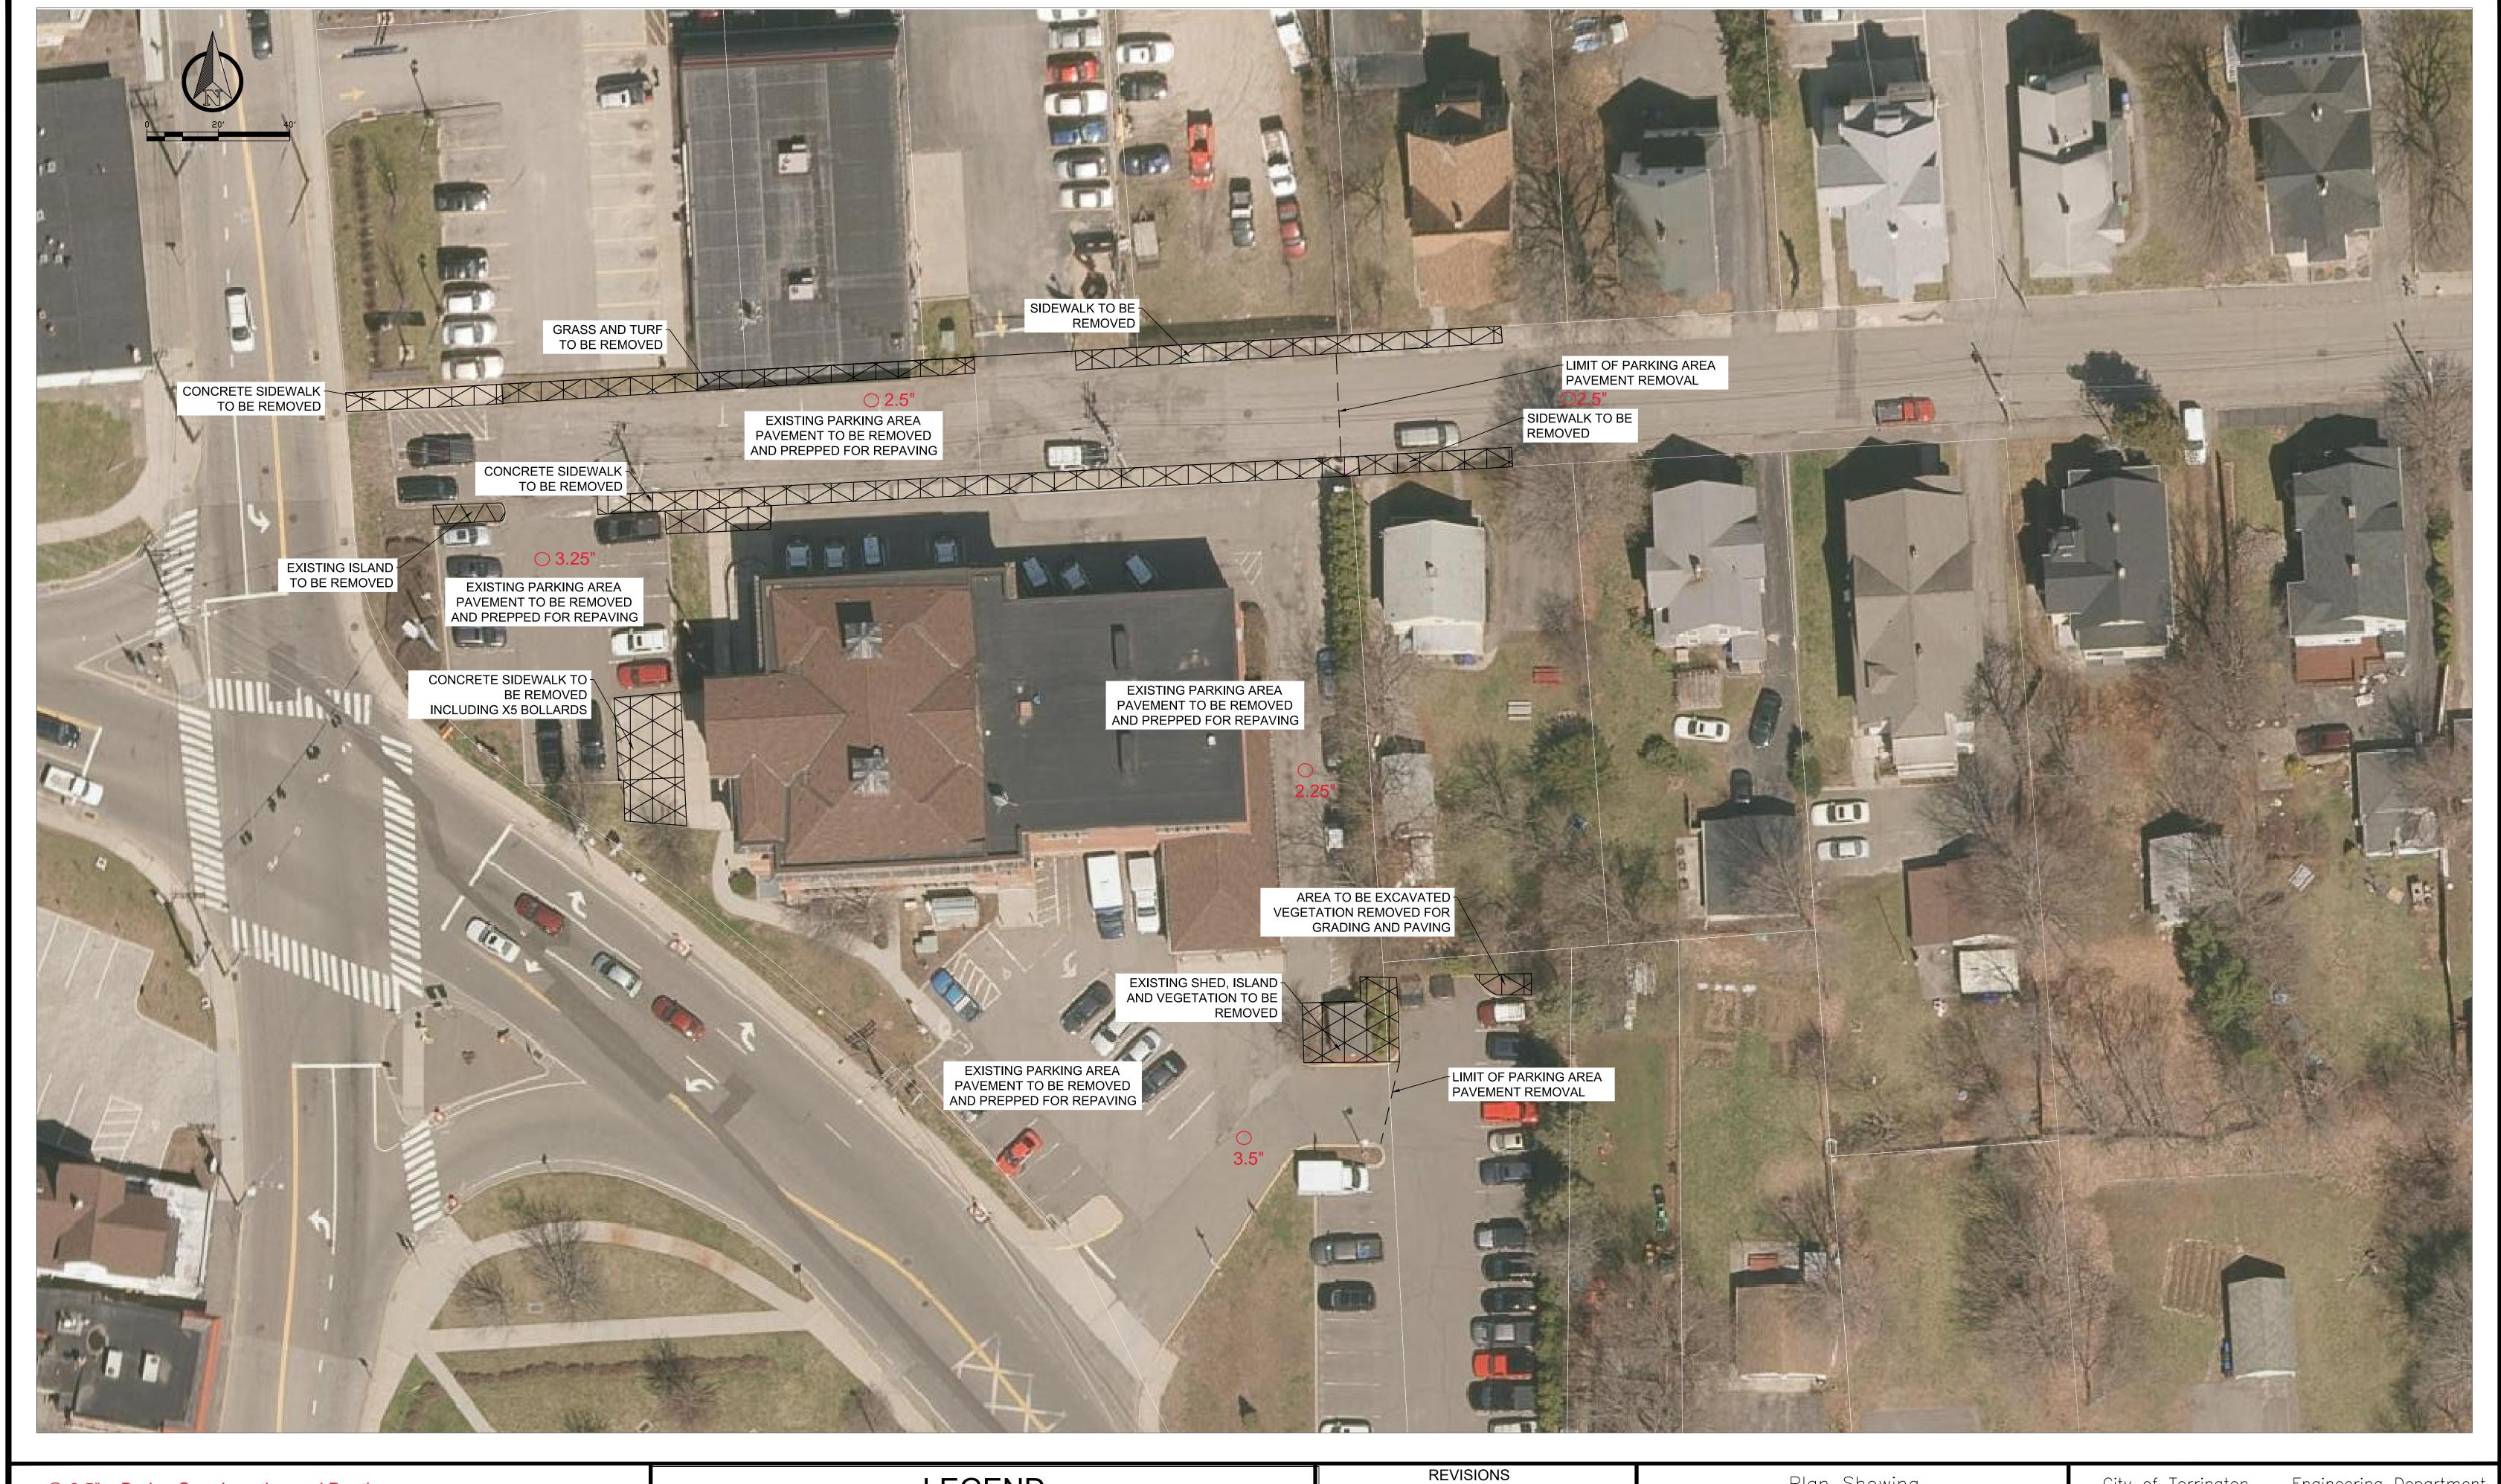

BORING LOCATION PLAN

LEGEND

FLOW ARROW REMOVAL AREA

COMMENTS DATE

Plan Showing PARKING LOT REMOVAL PLAN TORRINGTON POLICE DEPARTMENT

Engineering Department City of Torrington FEBRUARY, 2020 Drawn by: DH Horiz Scale: 1" = 20' Vert Scale: 1" = 2'

Checked by: PK IMPORTANT NOTE:

UNDERGROUND UTILITIES ARE APPROXIMATE
PRIOR TO ANY EXCAVATION OR CONSTRUCTION CONTACT 
"CALL BEFORE YOU DIG" 1-800-922-4455

SHEET: D-1 1 INCH

REMOVAL AREA

SHEET: PR-01.2

1 INCH