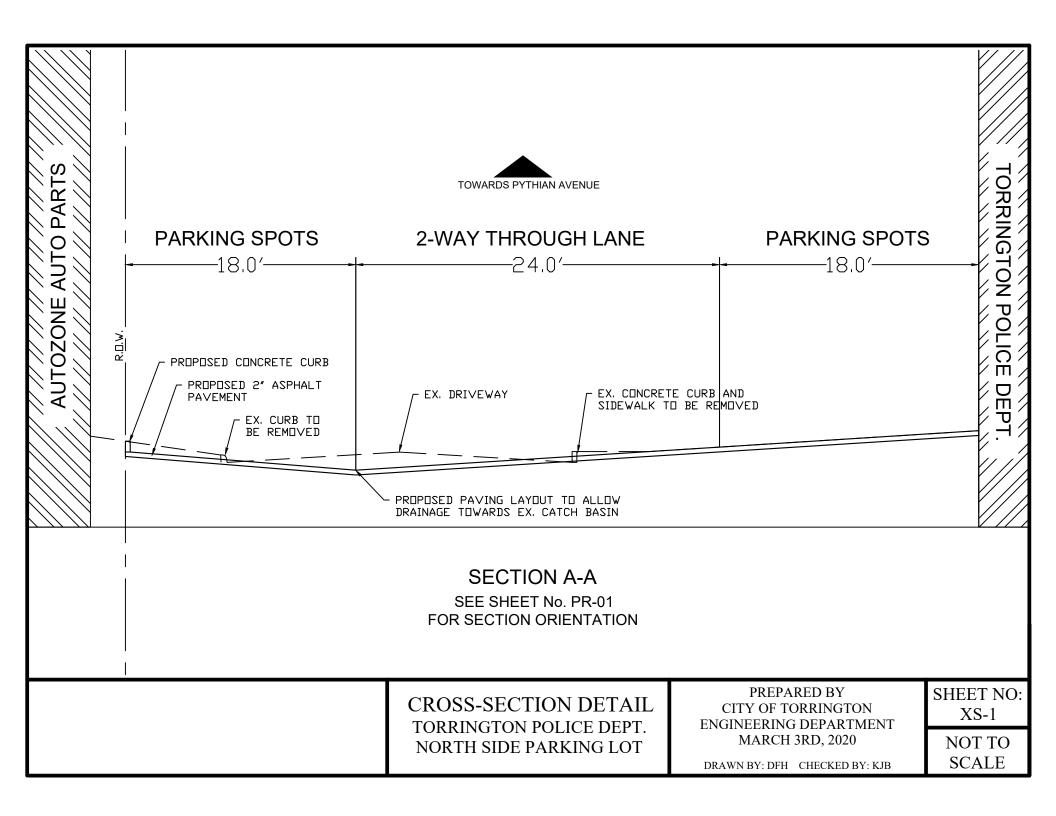

- 1. Add XS-1 "CROSS SECTION DETAIL" dated MARCH 3, 2020 (attached).
- 2. Add for reference purpose only, attached plans showing boring locations
  - "Torrington Fire Headquarters Boring Location Plan"
  - "North End Fire Station Boring Location Plan"
  - "Torrington Senior Center Boring Location Plan"
  - "Torrington Police Department Boring Location Plan"
- 3. Add for reference purpose only, attached plans showing Cross Section Location

"Torrington Police Department PR-01.2"

END OF ADDENDUM No. 1

**Torrington Road Bonding Projects 2020.9** TORRINGTON FIRE HEADQUARTERS **Parking Lot Paving** 

○ 3.25" = Boring Core Location and Depth BORING LOCATION PLAN