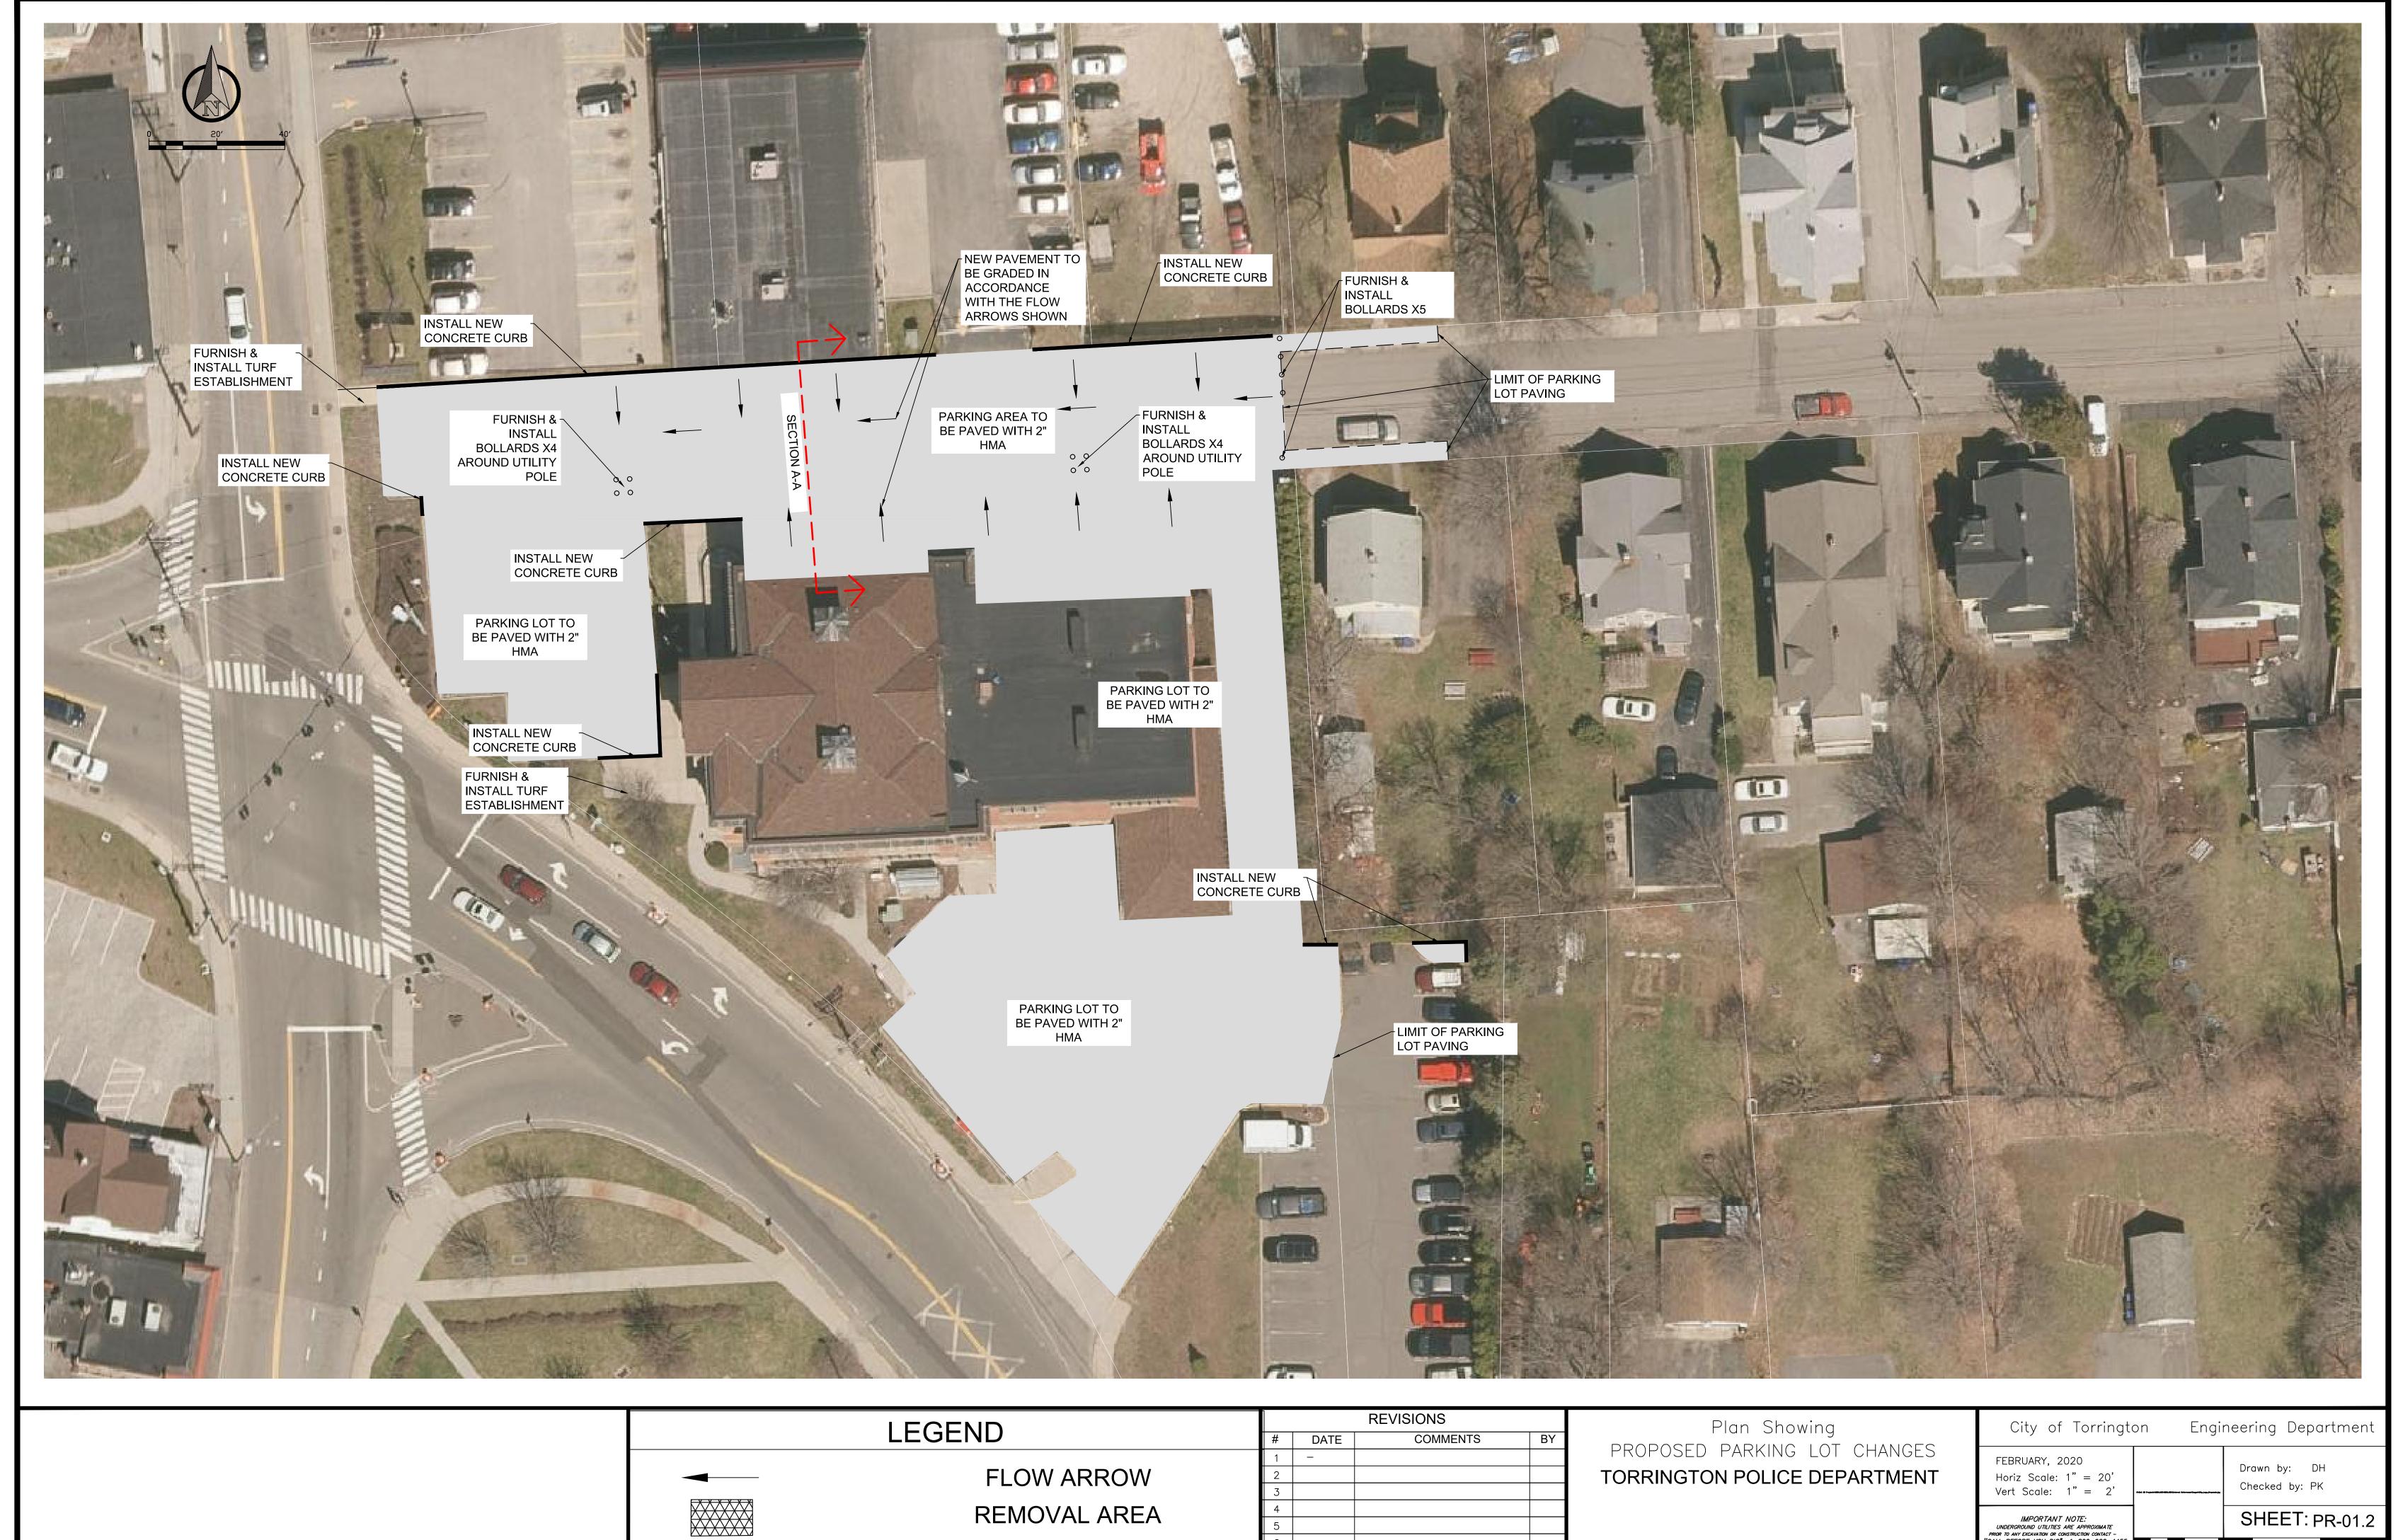

"Torrington Police Department PR-01.2"

END OF ADDENDUM No. 1

**Torrington Road Bonding Projects 2020.9** TORRINGTON FIRE HEADQUARTERS **Parking Lot Paving** 

○ 3.25" = Boring Core Location and Depth BORING LOCATION PLAN

BORING LOCATION PLAN

LEGEND

FLOW ARROW REMOVAL AREA

COMMENTS DATE

Plan Showing PARKING LOT REMOVAL PLAN TORRINGTON POLICE DEPARTMENT

Engineering Department City of Torrington FEBRUARY, 2020 Drawn by: DH Horiz Scale: 1" = 20' Vert Scale: 1" = 2'