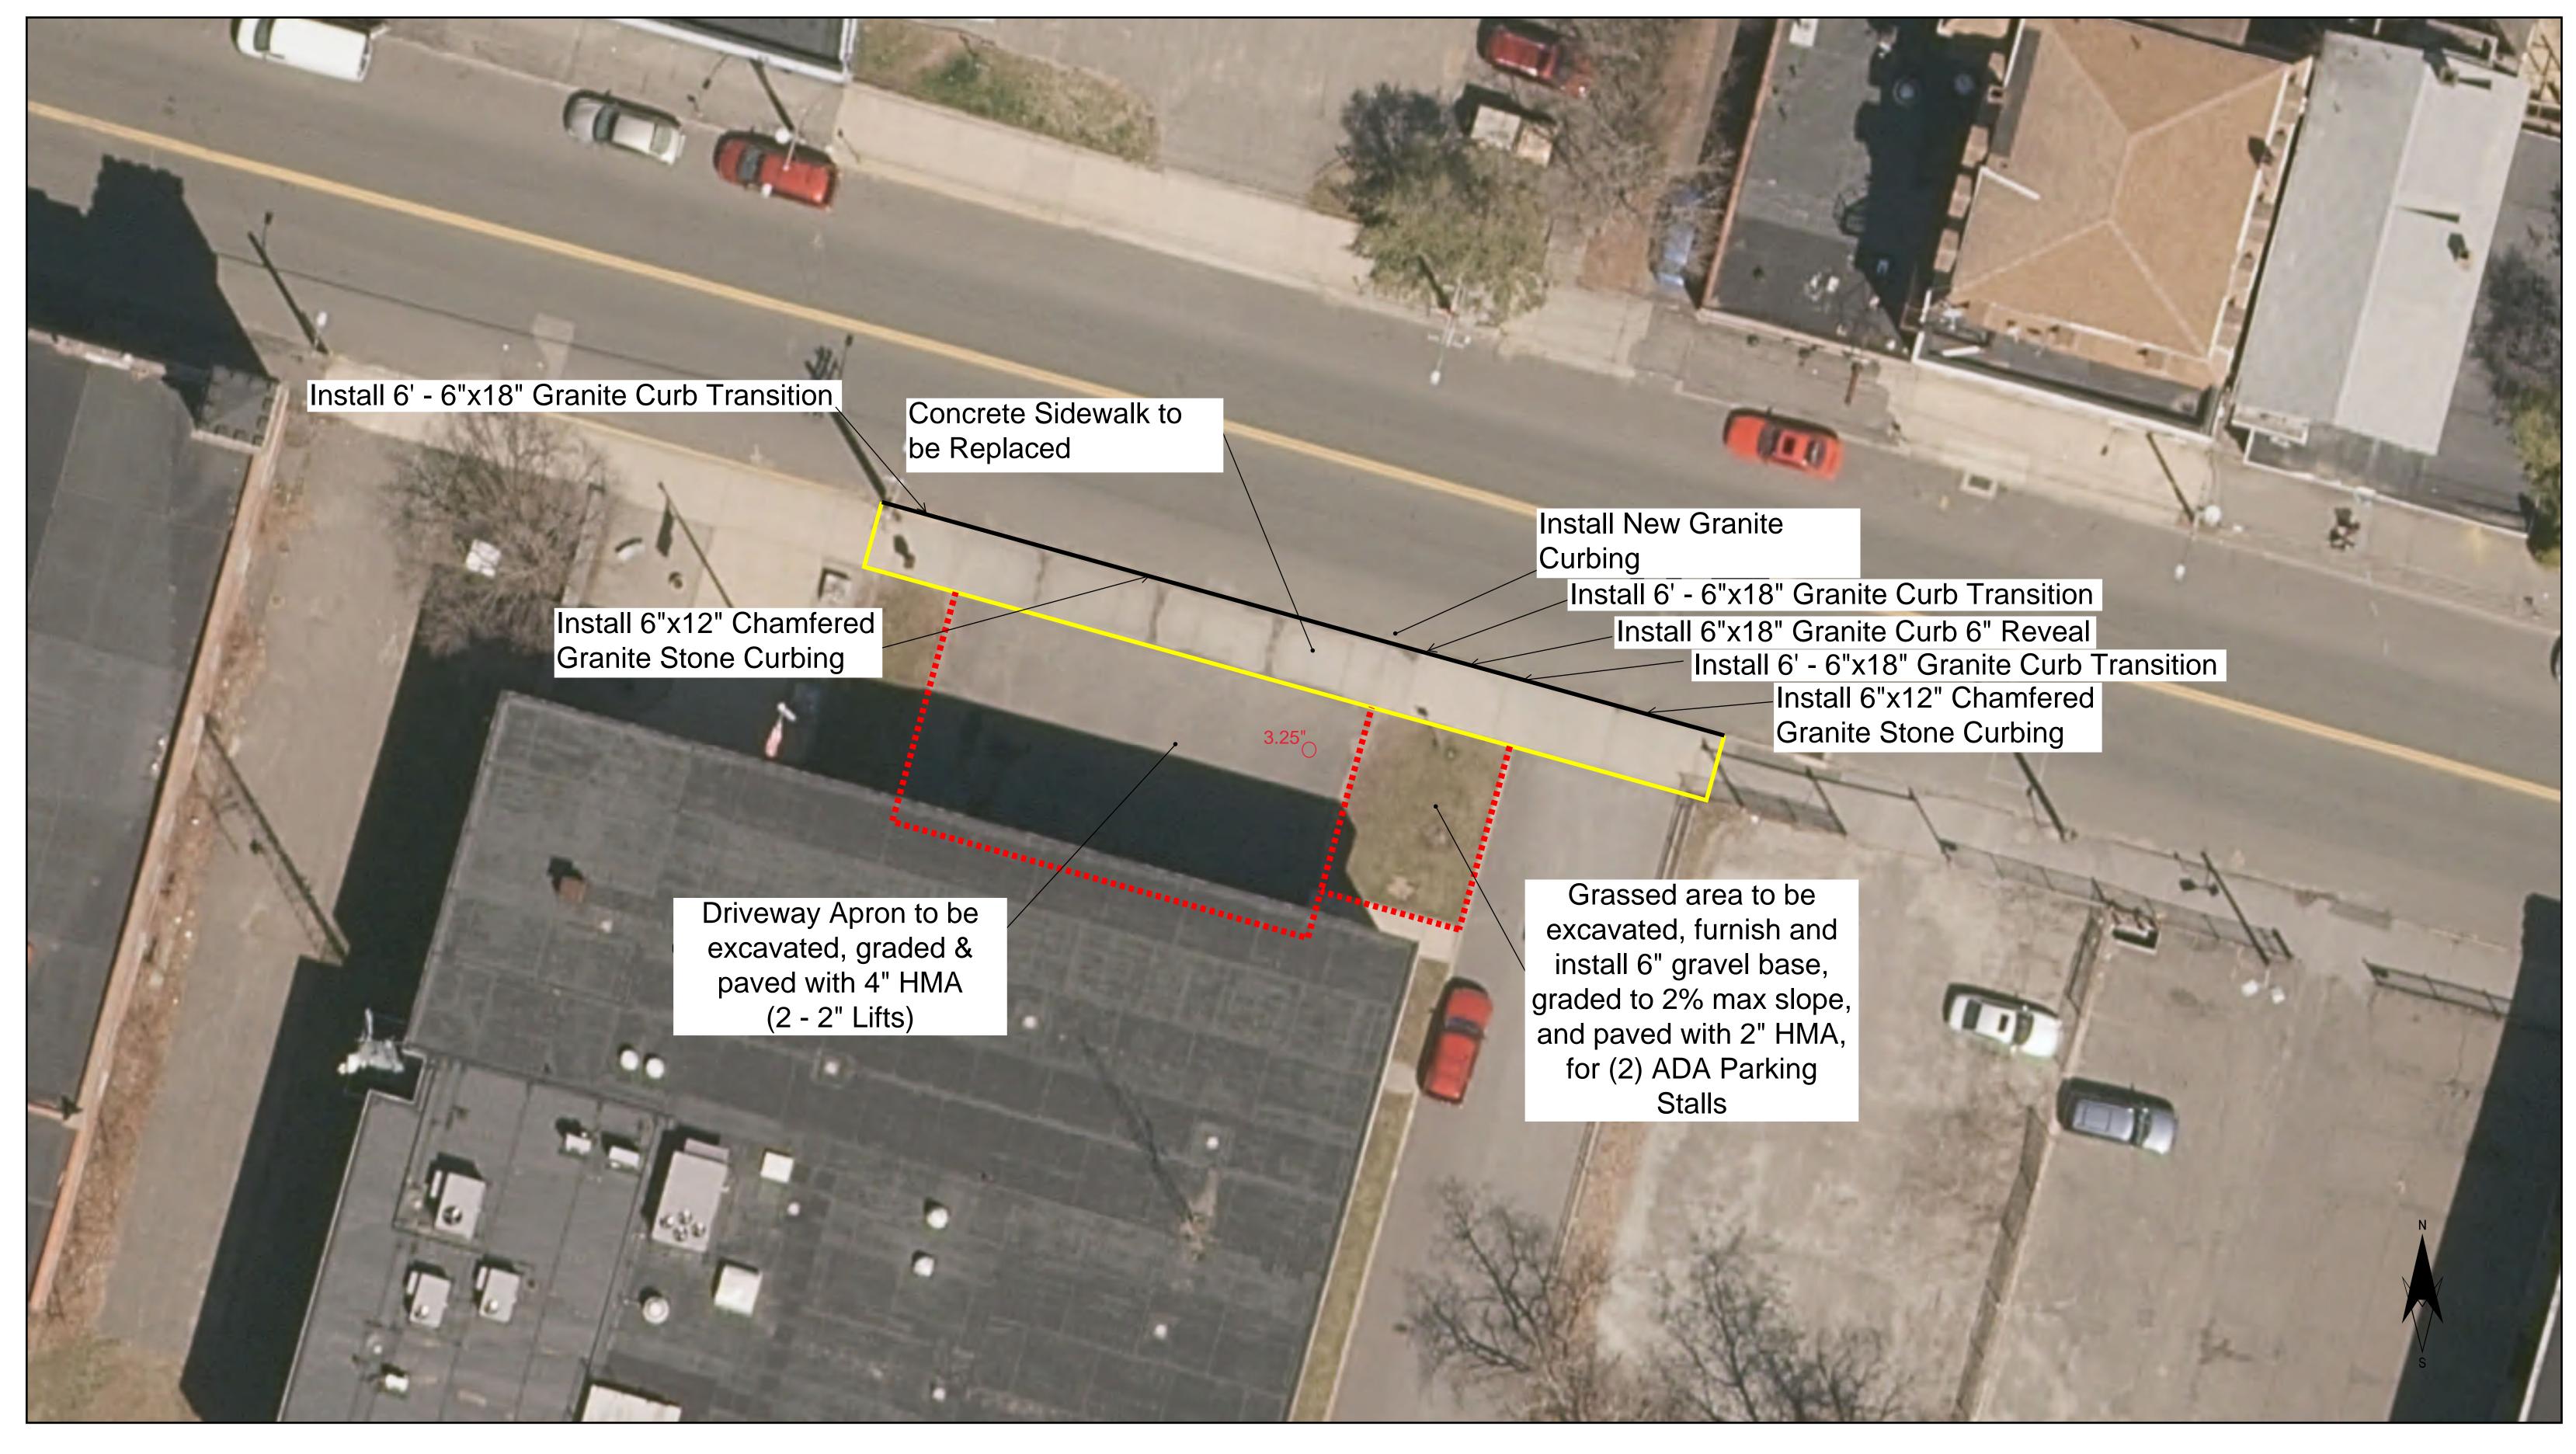

"Torrington Police Department PR-01.2"

END OF ADDENDUM No. 1

**Torrington Road Bonding Projects 2020.9** TORRINGTON FIRE HEADQUARTERS **Parking Lot Paving** 

○ 3.25" = Boring Core Location and Depth BORING LOCATION PLAN