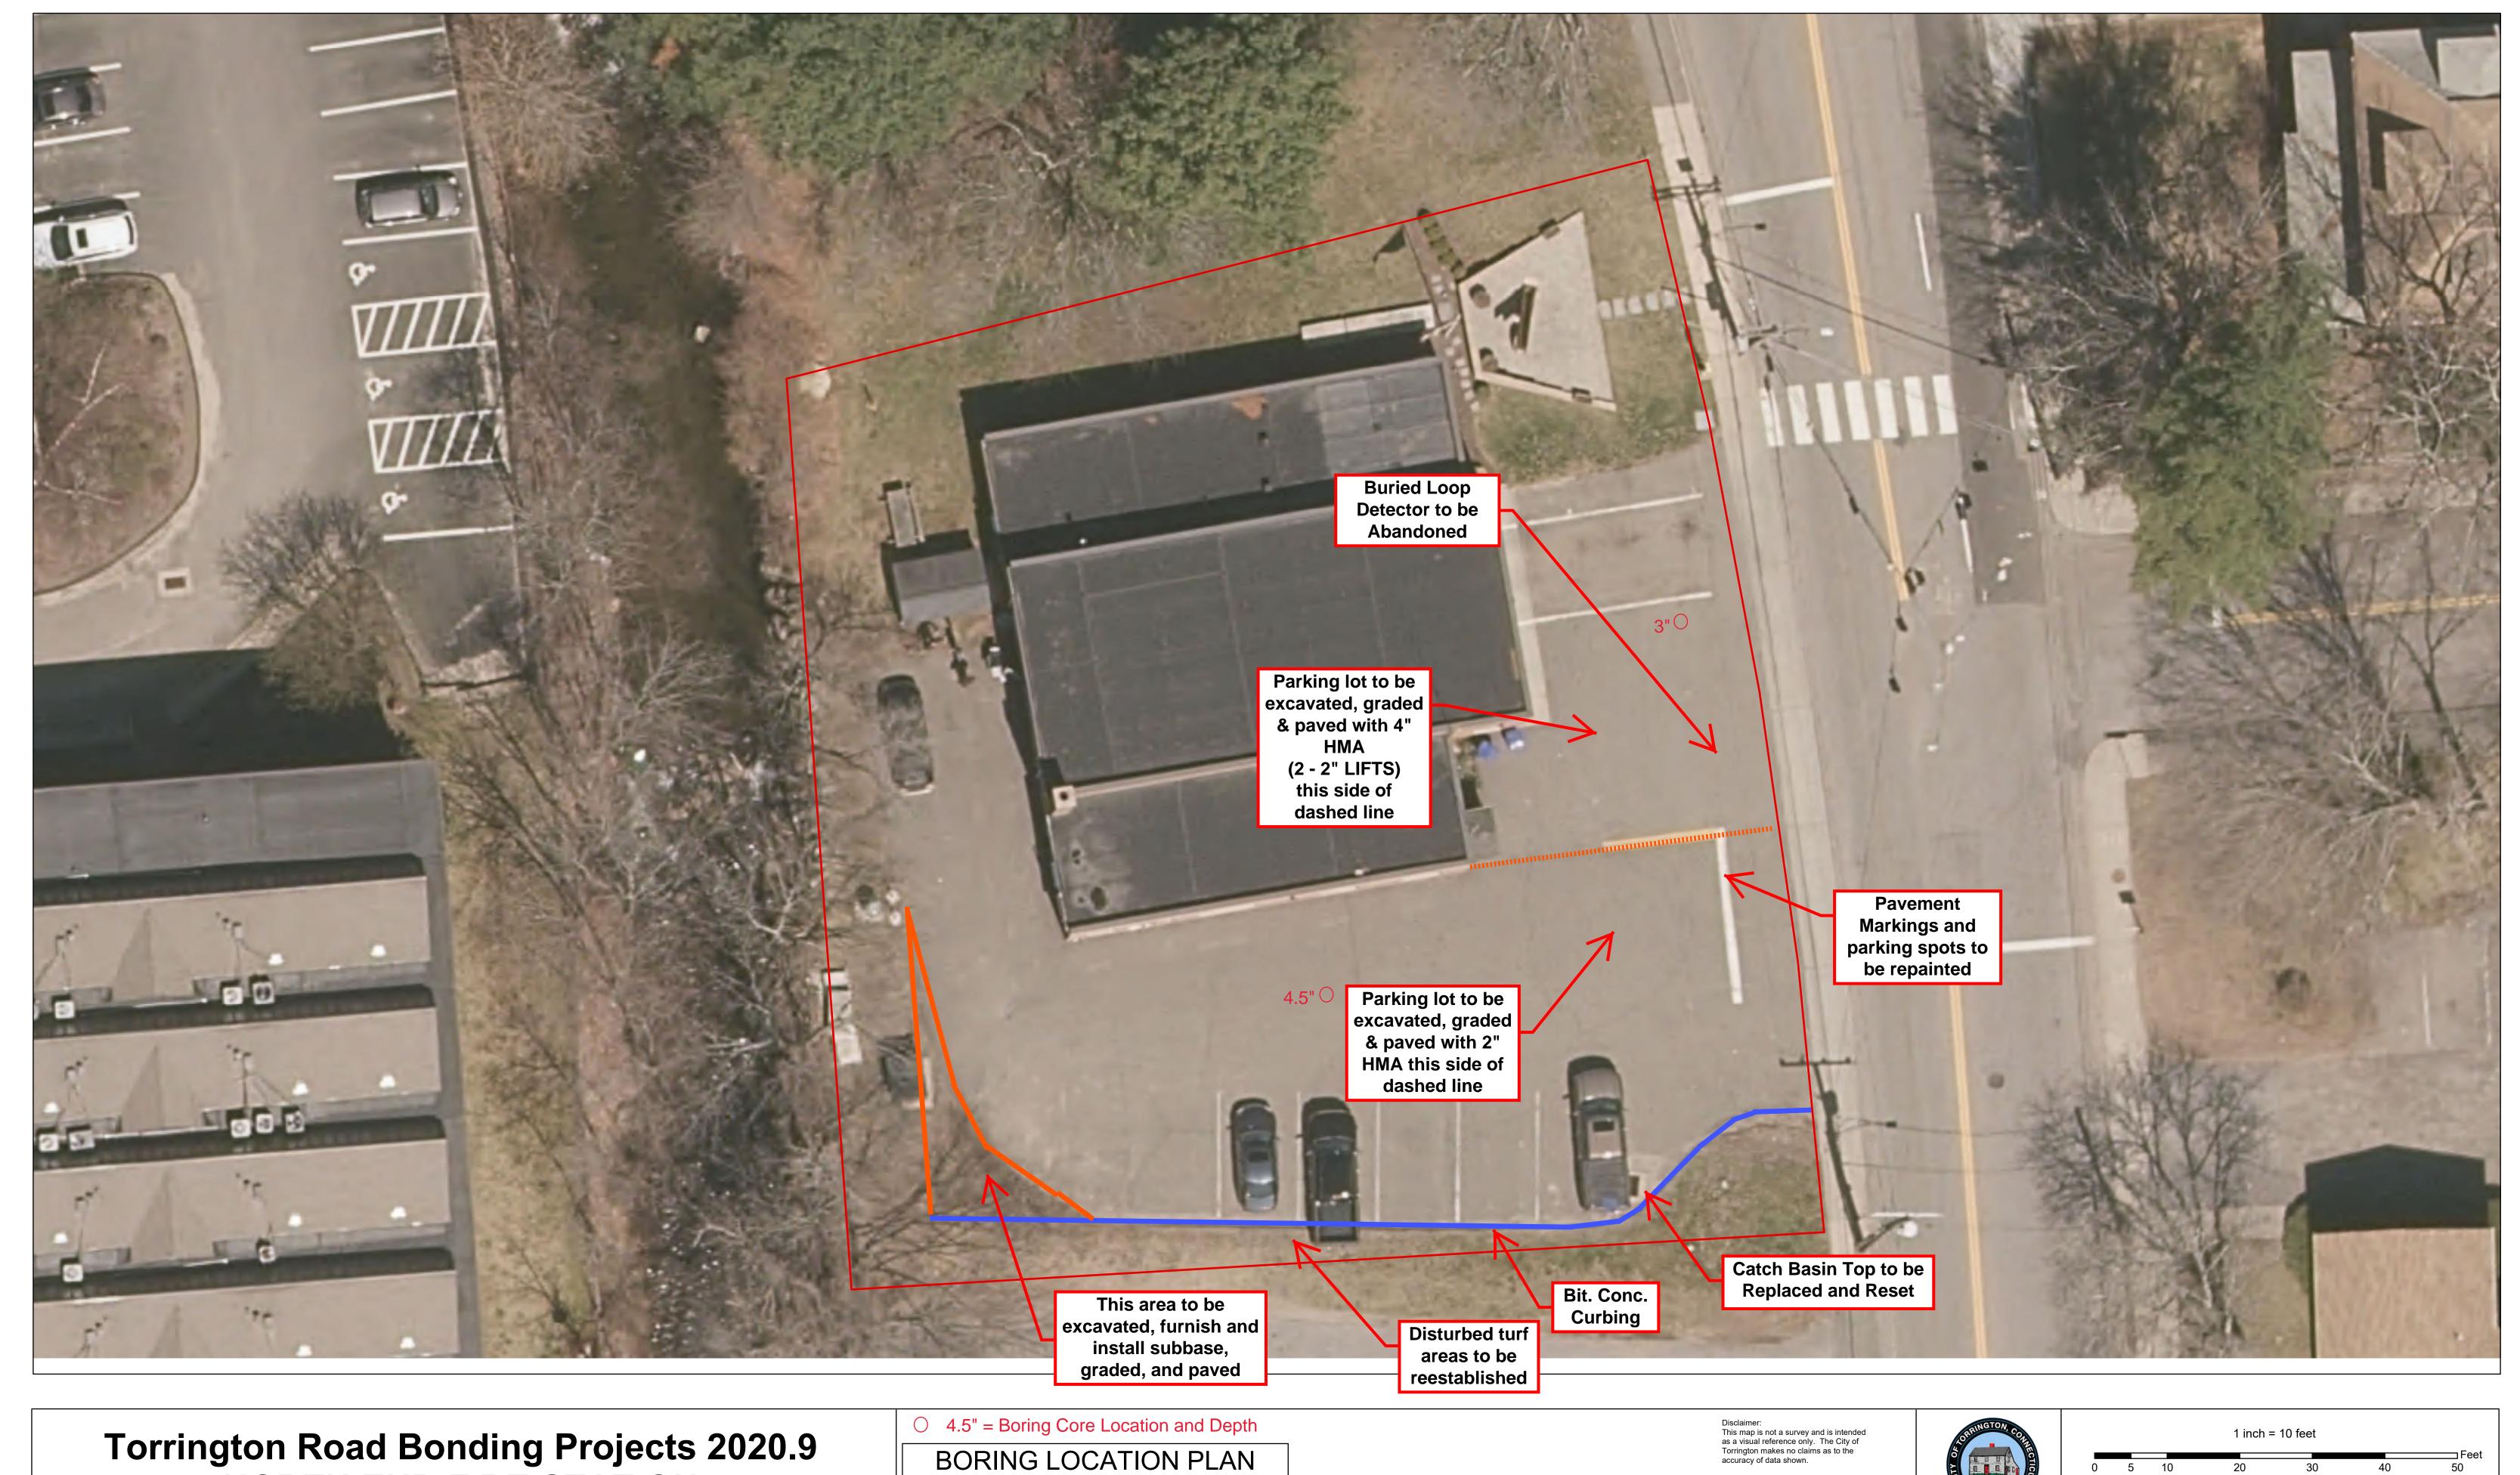

Disclaimer: This map is not a survey and is intended as a visual reference only. The City of Torrington makes no claims as to the accuracy of data shown.

**Torrington Road Bonding Projects 2020.9** NORTH END FIRE STATION **Parking Lot Paving** 

|                                                                                                      | 1 inch = 10 feet |   |    |    |    |                 |         |
|------------------------------------------------------------------------------------------------------|------------------|---|----|----|----|-----------------|---------|
|                                                                                                      | 0                | 5 | 10 | 20 | 30 | 40              | Feet 50 |
|                                                                                                      |                  |   |    |    |    |                 |         |
| Drawn By: Engineering Dept.                                                                          |                  |   |    |    |    | Date: 1/30/2020 |         |
| Path: D:\GIS_Projects\Engineering\Road Bonding 2020_9\North End Station Parking Lot Area_Jan2020.mxd |                  |   |    |    |    |                 |         |