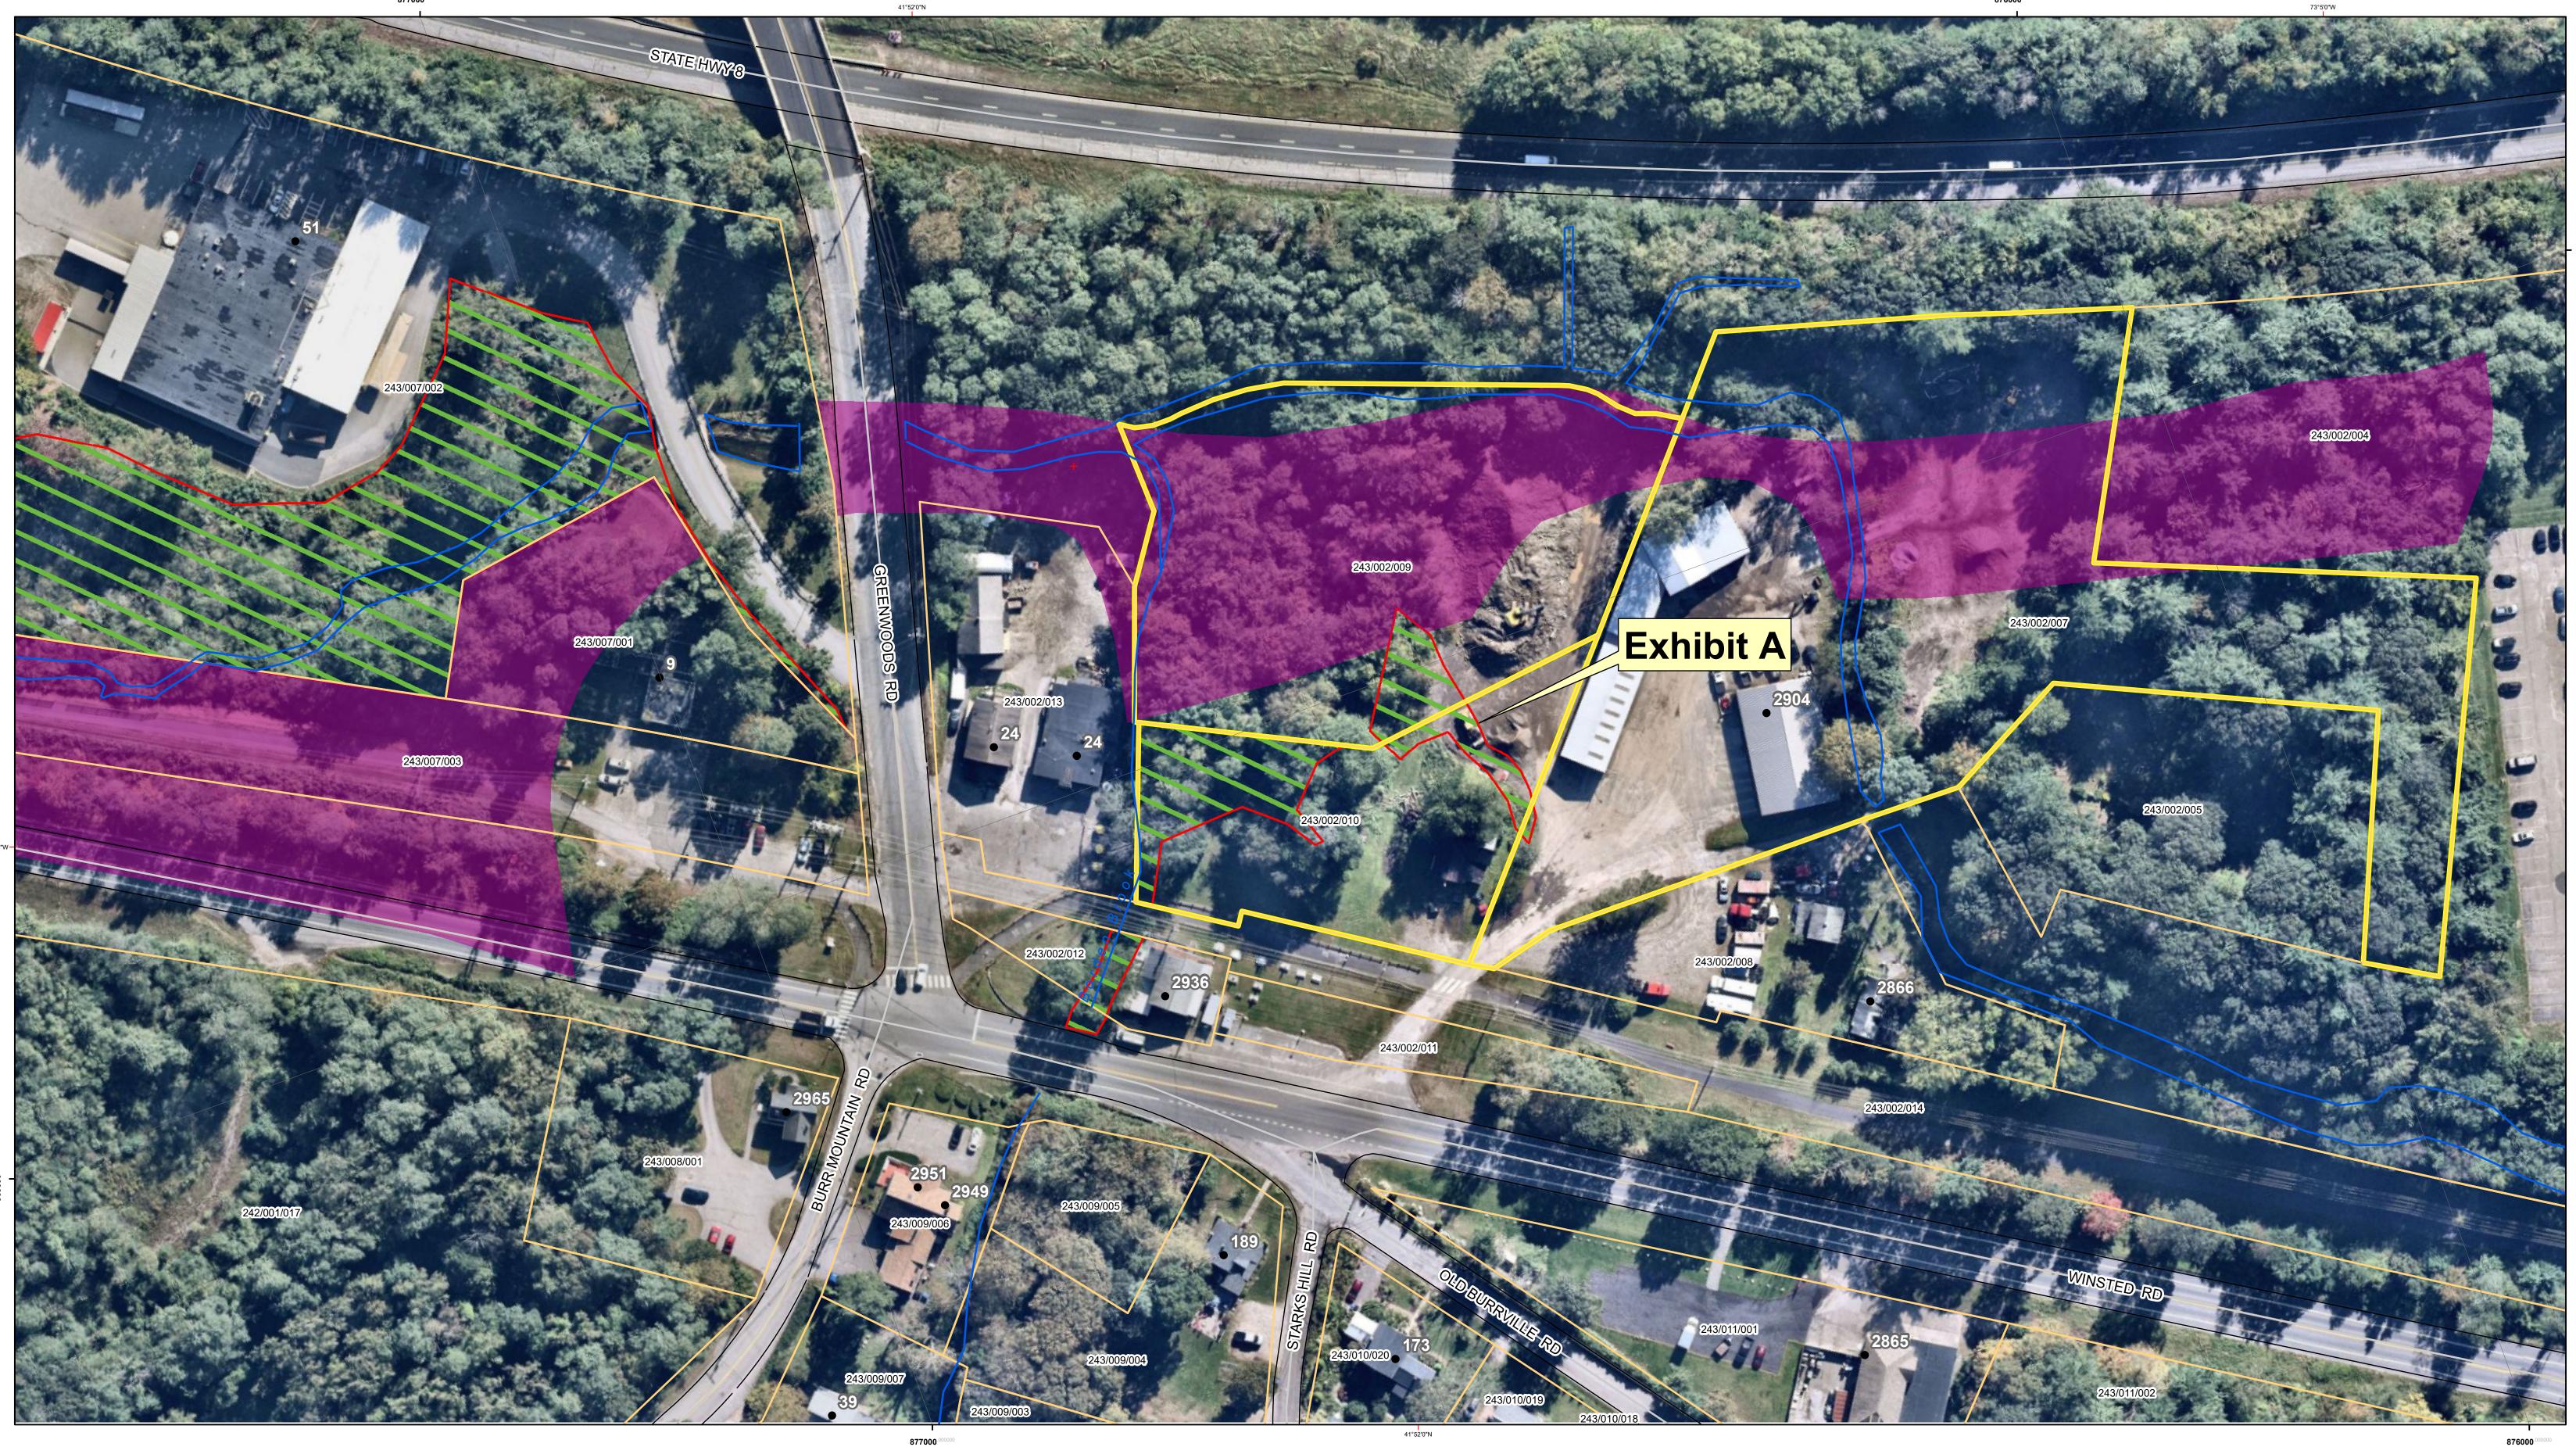

Exhibit A: Wetlands on Parcels 243/002/007, 243/002/009, and 243/002/010

Wetlands polygon labeled as Exhibit A on map above is from Plan Titled: Drainage Improvement Plan Fragale and Sons Paving Contractors, Inc. 2904 Winsted Road, Torrington Connecticut By Colby Engineering And Consulting, Goshen, Ct, no date shown, 1"=20'

## Legend

Wetlands from Surveys

CT DEEP Wetland Soils

Assessor Parcels

Parcels 243/002/007, 243/002/009, 243/002/010

Notes: 1, The plan titled, "Drainage Improvement Plan, Fragale and Sons Paving Contractors, Inc.2904 Winsted Rd, Torrington, CT by Colby Engineering and Consulting, Goshen, Ct, no date shown, scale 1"=20' is source of wetlands on parcels touching parcels 243/002/010, 243/002/007, and 243/002/009 and labeled as Exhibit A an environment Exhibit A on above map.

2. Nearmap aerial photo date September, 15th 2023

Very poorly drained soils

Disclaimer: This map is not a survey and is intended as a visual reference only. The City of Torrington makes no claims as to the accuracy of data shown. 1 inch = 50 feet 1000' State Plane Grid shown with black lines Geographic Coordinates shown with red tics Coordinate System: NAD 1983 StatePlane Connecticut FIPS 0600 Feet Projection: Lambert Conformal Conic Datum: North American 1983 False Easting: 1,000,000.0000 False Northing: 500,000.0000 Central Meridian: -72.7500 Standard Parallel 1: 41.2000 Standard Parallel 2: 41.8667 Latitude Of Origin: 40.8333 Units: Foot US DATE: 3/20/2013 Drawn By: Engineering Dept. NC. 192<sup>3</sup> Path: D:\GIS\_Projects\Planning\_Zoning\_Inland\_Wetlands\2904 Winsted Rd Fragale and Sons Wetlands Layout March 2024.mxd 2 September 2023 Aerial Photo Shown