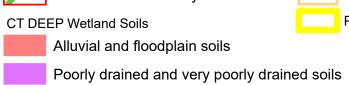

## Legend

Wetlands from Surveys

CT DEEP Wetland Soils

Assessor Parcels

Parcels 243/002/007, 243/002/009, 243/002/010

Notes: 1, The plan titled, "Drainage Improvement Plan, Fragale and Sons Paving Contractors, Inc.2904 Winsted Rd, Torrington, CT by Colby Engineering and Consulting, Goshen, Ct, no date shown, scale 1"=20' is source of wetlands on parcels touching parcels 243/002/010, 243/002/007, and 243/002/009 and labeled as Exhibit A an environment Exhibit A on above map.

2. Nearmap aerial photo date September, 15th 2023

Very poorly drained soils

Disclaimer: This map is not a survey and is intended as a visual reference only. The City of Torrington makes no claims as to the accuracy of data shown. 1 inch = 50 feet 1000' State Plane Grid shown with black lines Geographic Coordinates shown with red tics Coordinate System: NAD 1983 StatePlane Connecticut FIPS 0600 Feet Projection: Lambert Conformal Conic Datum: North American 1983 False Easting: 1,000,000.0000 False Northing: 500,000.0000 Central Meridian: -72.7500 Standard Parallel 1: 41.2000 Standard Parallel 2: 41.8667 Latitude Of Origin: 40.8333 Units: Foot US DATE: 3/20/2013 Drawn By: Engineering Dept. NC. 192<sup>3</sup> Path: D:\GIS\_Projects\Planning\_Zoning\_Inland\_Wetlands\2904 Winsted Rd Fragale and Sons Wetlands Layout March 2024.mxd 2 September 2023 Aerial Photo Shown