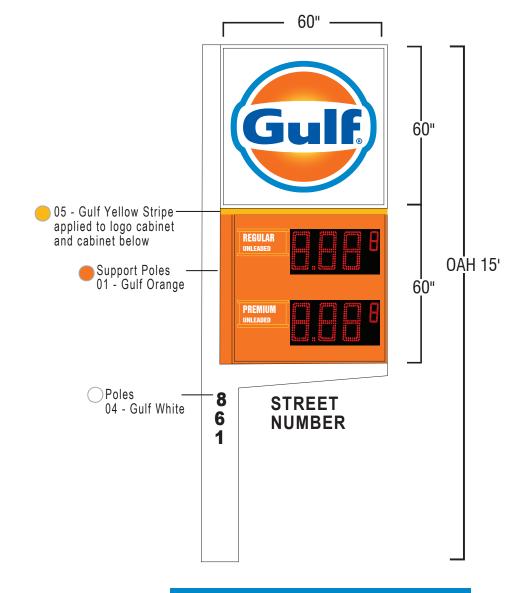

## MID Sign Visuals

#### **Notes:**

- -New Gulf logo sign
- -NEW 2 Product pricer:
  - -Regular Unleaded
  - -Premium Unleaded
- -New Internal LED

**Proposed: NEW** 

861 NEW HARWINTON ROAD, TORRINGTON, CT 06-08-2022