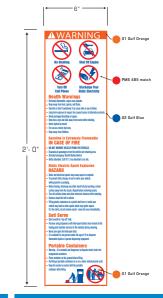

\*Wayne Ovation 2 dispensers will receive column warning decals.

- - ☐ Standard ☐ Flat End
  - ☐ 16" Tall
  - 10" Tall
  - ☐ contained logo ☐ no logo
- B ☐ Install New Riser
  if damaged or not silver
- **()** Install Number Decal
  - Gulf Pay
    □ No Gulf Pay
- Install Ethanol Decal
  - Standard 10%
  - ☐ MA Decal ☐ DE Decal
  - ☐ No Ethanol

- **☐** Polycarbonate Areas
  - must be gulf approved colors:
    Black or Silver
    ☐ Install New Polycarb Overlays
  - Paint Crind Area
- 🕞 🔳 Install Octane Decals
  - 87
  - 89 □ 91
  - 93
  - Diesel
- 🚹 Install Door Skin
  - Branded
- ecal Unbranded
  - 🕕 🔳 Install Warning Decal
    - Standard (Priority 1)
      Column (Priority 2)
- **Install Cash/Credit Decal**

NO EXISTING IMAGE

861 NEW HARWINTON ROAD, TORRINGTON, CT 06-08-2022

Proposed Existing Gilbarco Encore 700 S 3+0

Quantity:

**Existing** 

**Column Decal Graphic** 