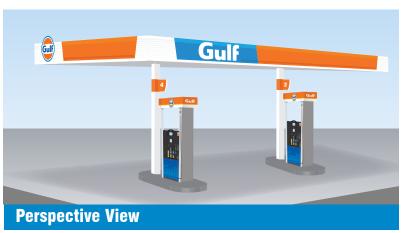

RRINGTON, CT 06790

#### **\*THIS IS NOT AN INSTALLATION GUIDE\***

#### **Permit Pack**

| ( | Facility # | Date       | Customer | Created by | Revision # | Page # | BIG RED ROOSTER FLOW<br>2 Northfield Plaza, Ste 250         |
|---|------------|------------|----------|------------|------------|--------|-------------------------------------------------------------|
| l | 00000000   | 05 25 2022 | XXXX     | B. DAHMEN  | R4         | 1 OF 4 | Northfield, IL 60093<br>P: (847) 441-1818 F: (847) 592-9564 |

This document reflects trade secrets and confidential business information. It may not be copied, published or disseminated in any manner without the written approval of Big Red Rooster Flow. All rights reserved, including patent, trademark and copyrights.

# A

### **Canopy Visuals**







#### 861 NEW HARWINTON ROAD, TORRINGTON, CT 06-08-2022

#### **\*THIS IS NOT AN INSTALLATION GUIDE\***

**Permit Pack** 

|            |            |          |            |            |        | 1 0111110 1 0011                                            |
|------------|------------|----------|------------|------------|--------|-------------------------------------------------------------|
| Facility # | Date       | Customer | Created by | Revision # | Page # | BIG RED ROOSTER FLOW<br>2 Northfield Plaza, Ste 250         |
| 00000000   | 05_25_2022 | XXXX     | B. DAHMEN  | R4         | 2 OF 4 | Northfield, IL 60093<br>P: (847) 441-1818 F: (847) 592-9564 |

# B

## MID Sign Visuals

#### **Notes:**

- -New Gulf logo sign
- -NEW 2 Product pricer:
  - -Regular Unleaded
  - -Premium Unle