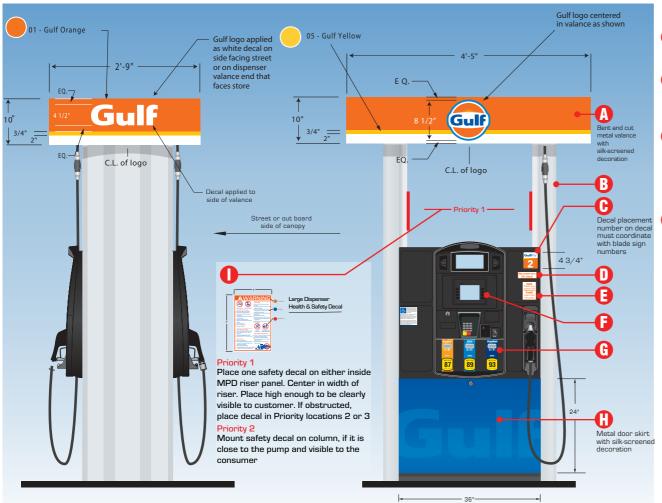

### **Canopy Visuals**

### **Dispenser Visuals**

\*State/local regulatory messages are the responsibility of Gulf Oil's dealer/distributor\* \*While reimaging the dispensers, if the weights and measures labels have to be altered please remove them and place them on a 8.5"x11" paper and hand deliver to a store representative. Ask the store representative to call the listed number for a new test.

\*Wayne Ovation 2 dispensers will receive column warning decals.

- - ☐ Standard ☐ Flat End
  - ☐ 16" Tall
  - 10" Tall
  - ☐ contained logo ☐ no logo
- B ☐ Install New Riser
  if damaged or not silver
- **()** Install Number Decal
  - Gulf Pay
    □ No Gulf Pay
- Install Ethanol Decal
  - Standard 10%
  - ☐ MA Decal ☐ DE Decal
  - ☐ No Ethanol

- **☐** Polycarbonate Areas
  - must be gulf approved colors:
    Black or Silver
    ☐ Install New Polycarb Overlays
  - Paint Crind Area
- 🕞 🔳 Install Octane Decals
  - 87
  - 89 □ 91
  - 93
  - Diesel
- 🚹 Install Door Skin
  - Branded
- ecal Unbranded
  - 🕕 🔳 Install Warning Decal
    - Standard (Priority 1)
      Column (Priority 2)
- **Install Cash/Credit Decal**