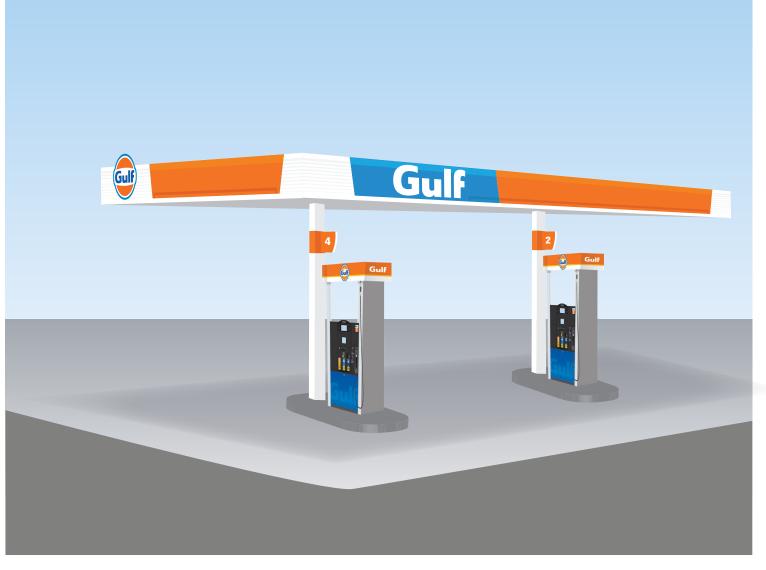

### **PROJECT LOCATION:**

861 New Harwinton Rd. Torrington, CT.

#### **PROJECT OVERVIEW:**

Canopy Visuals

Main ID Visuals



approval signature
I have reviewed the visuals within this document and I approve the designs and scope of work listed within.

### 861 NEW HARWINTON ROAD, TORRINGTON, CT 06790

#### **\*THIS IS NOT AN INSTALLATION GUIDE\***

#### **Permit Pack**

| ( | Facility # | Date       | Customer | Created by | Revision # | Page # | BIG RED ROOSTER FLOW<br>2 Northfield Plaza, Ste 250         |
|---|------------|------------|----------|------------|------------|--------|-------------------------------------------------------------|
| l | 00000000   | 05 25 2022 | XXXX     | B. DAHMEN  | R4         | 1 OF 4 | Northfield, IL 60093<br>P: (847) 441-1818 F: (847) 592-9564 |

This document reflects trade secrets and confidential business information. It may not be copied, published or disseminated in an