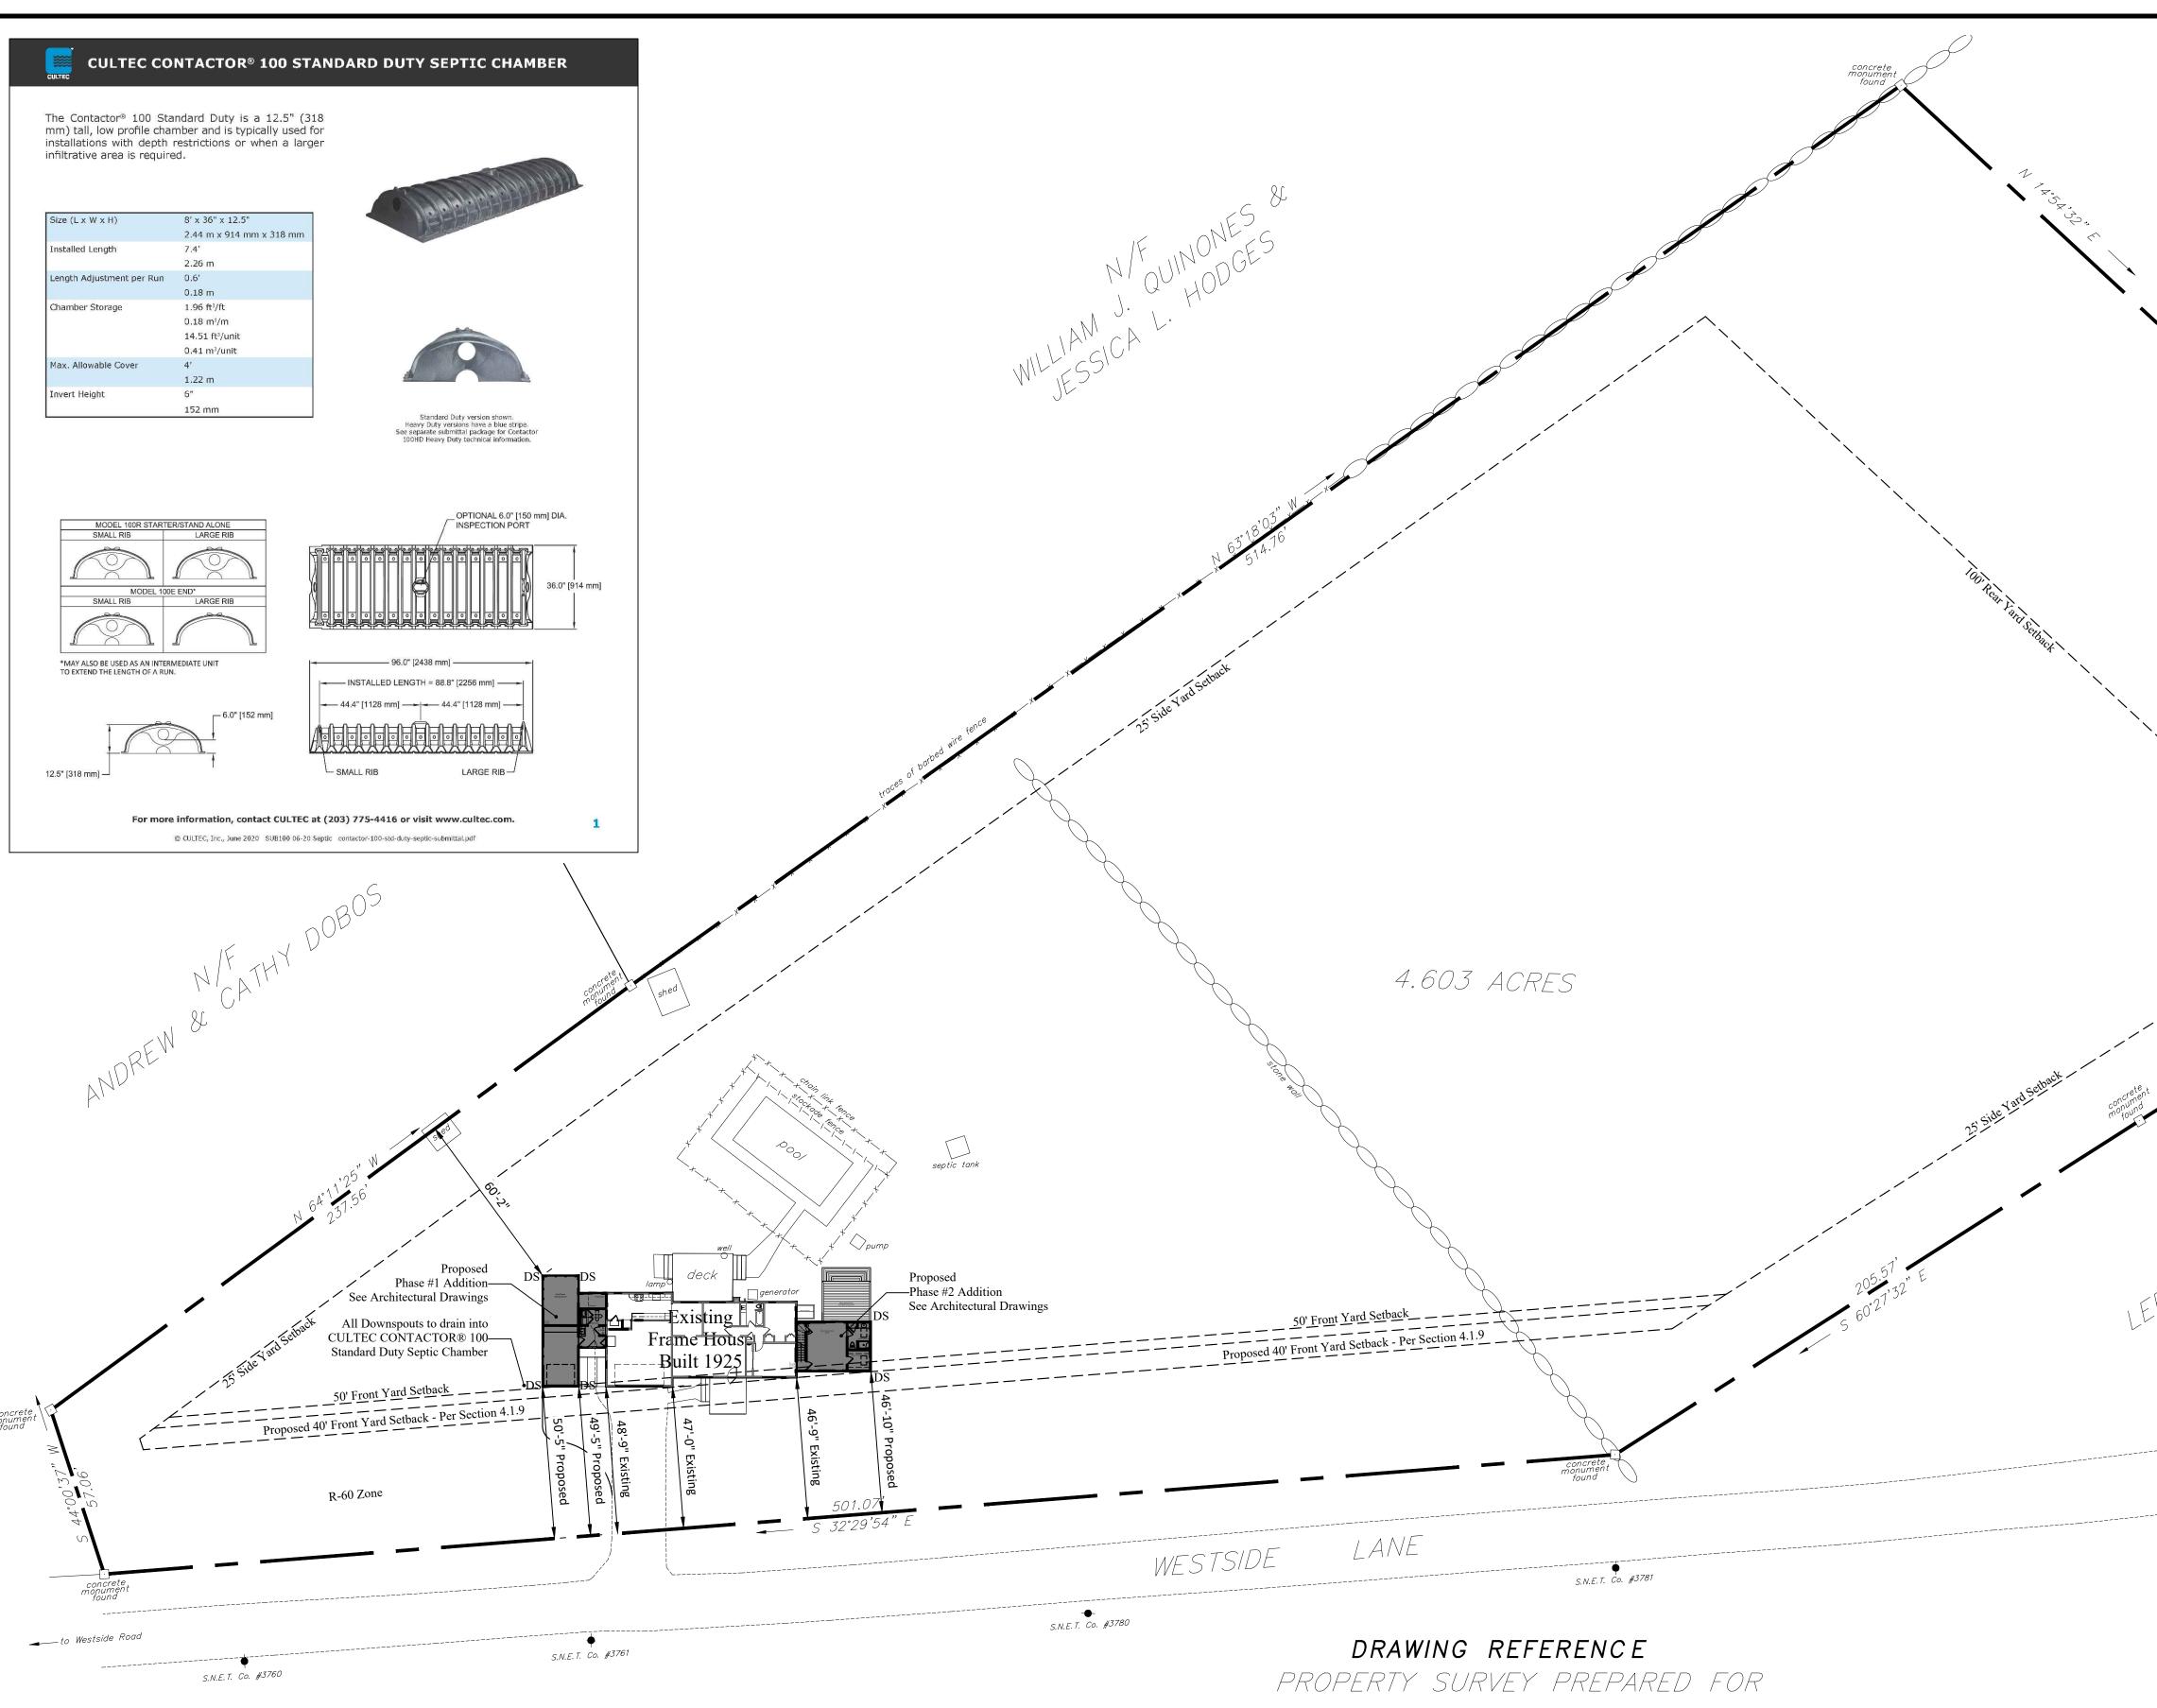

REFER TO MAPS PREPARED BY G. A. HANSON, L.S., THE CITY OF TORRINGTON ENGINERING DEPT., ROBERT C. STERLING, L.S. AND BY DAVID J. LITTLE, L.S.

ANDREW & CATHY DOBOS 205 WESTSIDE LANE TORRINGTON, CONNECTICUT SCALE: 1"= 30' MAY 4, 2021 David J. Little, Land Surveyor 