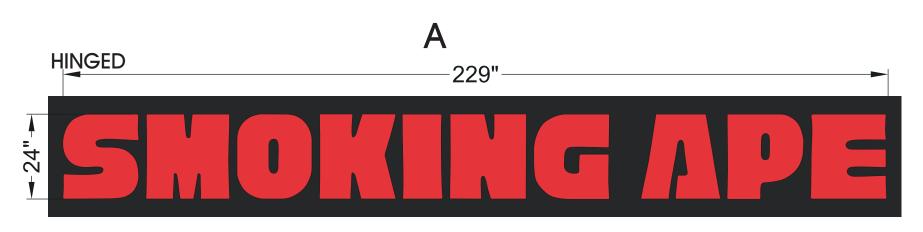

# PROPOSED -

APPROVAL: □ APPROVED

DATE:

☐ REVISE & RE-SUBMIT

**CHANNEL LETTERS** RED ACRYLIC FACES/BLACK TRIM & BLACK 3" RETURNS 31" X 235" ALUMINUM BACKER PAINTED BLACK

**LAMINATED PRINT** 

**NEW CHANNEL BOX-BLACK** ACRYLIC FACE WITH LAMINATED PRINT **BLACK TRIM & RETURN** 