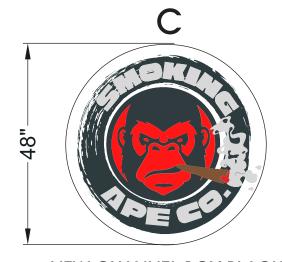

**EXISTING** 

# PROPOSED -

APPROVAL: □ APPROVED

DATE:

☐ REVISE & RE-SUBMIT

**CHANNEL LETTERS** RED ACRYLIC FACES/BLACK TRIM & BLACK 3" RETURNS 31" X 235" ALUMINUM BACKER PAINTED BLACK

**LAMINATED PRINT** 

**NEW CHANNEL BOX-BLACK** ACRYLIC FACE WITH LAMINATED PRINT **BLACK TRIM & RETURN** 