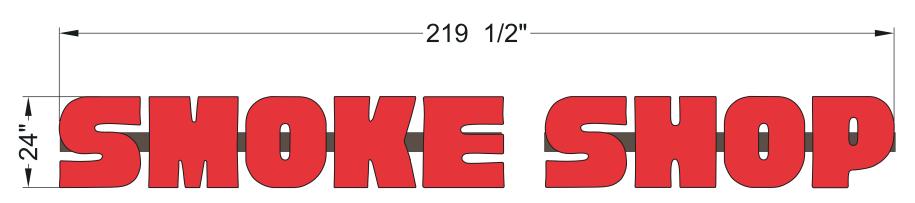

### PROPOSED CHANNEL-SIDE

CHANNEL LETTERS & LOGO
LOGO: ACRYLIC FACE WITH LAMINATED PRINT / BLACK TRIM & 3" RETURN
LETTERS: RED ACRYLIC FACES / BLACK TRIM & GLOSS BLACK 3" RETURNS
RACEWAYS (2) PAINTED BLACK
2 POWER SUPPLIES