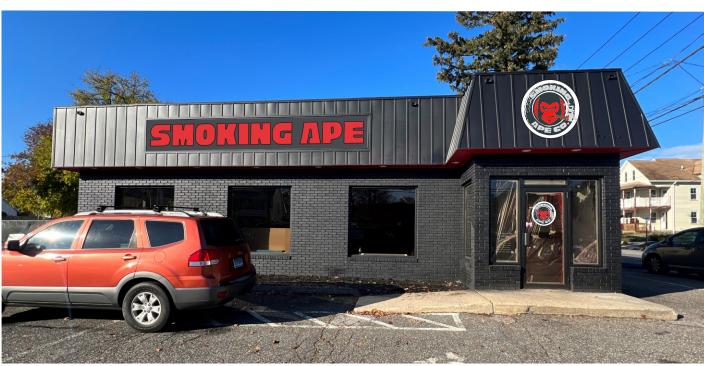

# PROPOSED -

APPROVAL: □ APPROVED

DATE:

☐ REVISE & RE-SUBMIT

**CHANNEL LETTERS** RED ACRYLIC FACES/BLACK TRIM & BLACK 3" RETURNS 31" X 235" ALUMINUM BACKER PAINTED BLACK

**LAMINATED PRINT** 

**NEW CHANNEL BOX-BLACK** ACRYLIC FACE WITH LAMINATED PRINT **BLACK TRIM & RETURN** 

### PROPOSED CHANNEL-SIDE

CHANNEL LETTERS & LOGO
LOGO: ACRYLIC FACE WITH LAMINATED PRINT / BLACK TRIM & 3" RETURN
LETTERS: RED ACRYLIC FACES / BLACK TRIM & GLOSS BLACK 3" RETURNS
RACEWAYS (2) PAINTED BLACK
2 POWER SUPPLIES