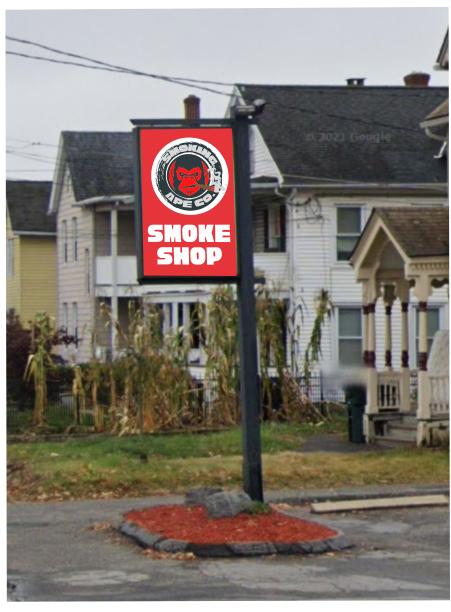

# PROPOSED -

APPROVAL: □ APPROVED

DATE:

☐ REVISE & RE-SUBMIT

**CHANNEL LETTERS** RED ACRYLIC FACES/BLACK TRIM & BLACK 3" RETURNS 31" X 235" ALUMINUM BACKER PAINTED BLACK

**LAMINATED PRINT** 

**NEW CHANNEL BOX-BLACK** ACRYLIC FACE WITH LAMINATED PRINT **BLACK TRIM & RETURN** 

### PROPOSED CHANNEL-SIDE

CHANNEL LETTERS & LOGO
LOGO: ACRYLIC FACE WITH LAMINATED PRINT / BLACK TRIM & 3" RETURN
LETTERS: RED ACRYLIC FACES / BLACK TRIM & GLOSS BLACK 3" RETURNS
RACEWAYS (2) PAINTED BLACK
2 POWER SUPPLIES

# 2 NEW FACES

LEXAN FACES
LAMINATED PRINT
TRANS RED VINYL

## PROPOSED\_

| Agnoli<br>Sign Company<br>Inc.                                                                      |
|-----------------------------------------------------------------------------------------------------|
| AGNOLI SIGN COMPANY, INC.<br>722 WORTHINGTON STREET<br>SPRINGFIELD, MA 01105<br>TEL. (413) 732-5111 |