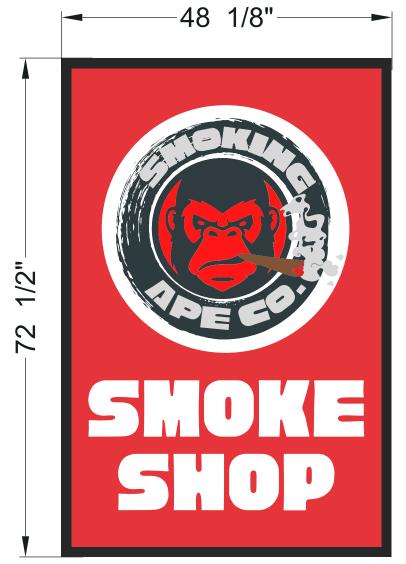

| l | SMOKE TOKE            | SMOKE SHOP            |                     |
| l | 5 SPRING LANE APT J12 | 242 SOUTH MAIN STREET | STORE#: 0000        |
| l | FARMINGTON, CT 06033  | TORRINGTON, CT        |                     |

| APPROVAL: |
|-----------|
| ☐ APPROVE |
| DATE:     |
|           |

DATE:

APPROVED AS NOTED DATE:

REVISE & RE-SUBMIT

S-MISC/SMOKING APE-TORRINGTON, CT-242 SOUTH MAIN STREET.PLT SMOKING APE-TORRINGTON, CT-242 SOUTH MAIN STREET.CDR

RELEASE DATE: 00-00-00

| SALESPERSON:<br>CM | PROJECT MANAGER:<br>CM |  |
|--------------------|------------------------|--|
| DESIGNER:<br>LANCE | scale:<br>AS SHOWN     |  |



THIS DESIGN IS THE EXCLUSIVE
PROPERTY OF AGNOLI SIGN
COMPANY INCORPORATED
AND ALL RIGHTS TO ITS USE
OR REPRODUCTION ARE
RESERVED

O

SIDE

# 2 NEW FACES



LEXAN FACES
LAMINATED PRINT
TRANS RED VINYL

## **EXISTING**



## PROPOSED\_



| Agnoli<br>Sign Company<br>Inc.                                                                      |
|-----------------------------------------------------------------------------------------------------|
| AGNOLI SIGN COMPANY, INC.<br>722 WORTHINGTON STREET<br>SPRINGFIELD, MA 01105<br>TEL. (413) 732-5111 |

| ORIG. DATE: 10-03-23                       | REV. DATE: 00-00-00                     | REV. DATE: 00-00-00 |
|--------------------------------------------|-----------------------------------------|---------------------|
| REV. DATE: 10-06-23V                       | REV. DATE: 00-00-00                     | REV. DATE: 00-00-00 |
| REV. DATE: 00-00-00                        | REV. DATE: 00-00-00