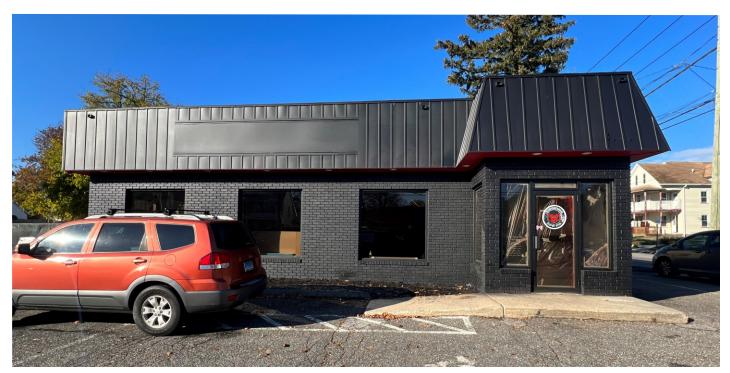

**EXISTING** 



# PROPOSED -





APPROVAL: □ APPROVED

DATE:

☐ REVISE & RE-SUBMIT

**CHANNEL LETTERS** RED ACRYLIC FACES/BLACK TRIM & BLACK 3" RETURNS 31" X 235" ALUMINUM BACKER PAINTED BLACK



**LAMINATED PRINT** 



**NEW CHANNEL BOX-BLACK** ACRYLIC FACE WITH LAMINATED PRINT **BLACK TRIM & RETURN** 

| Agnoli<br>Sign Company<br>Inc.                                                                      |  |
|-----------------------------------------------------------------------------------------------------|--|
| AGNOLI SIGN COMPANY, INC.<br>722 WORTHINGTON STREET<br>SPRINGFIELD, MA 01105<br>TEL. (413) 732-5111 |  |

| ORIG. DATE: 10-04-23  | REV. DATE: 00-00-00   | REV. DATE: 00 | 0-00-00 |
|-----------------------|-----------------------|---------------|---------|
| REV. DATE: 10-23-23V  | REV. DA