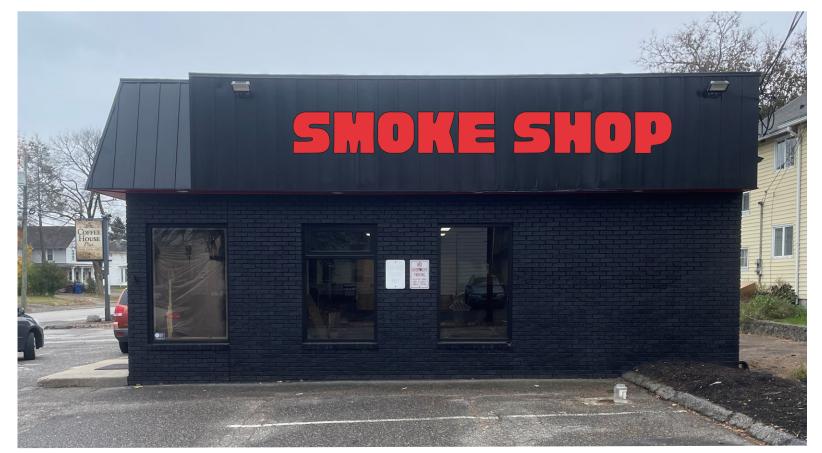

## **EXISTING**

## PROPOSED\_

| Agnoli<br>Sign Company<br>Inc.                                                                      |
|-----------------------------------------------------------------------------------------------------|
| AGNOLI SIGN COMPANY, INC.<br>722 WORTHINGTON STREET<br>SPRINGFIELD, MA 01105<br>TEL. (413) 732-5111 |