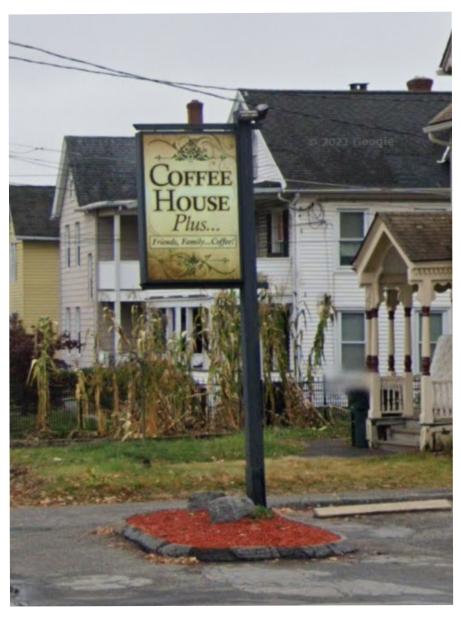

|
| l | 5 SPRING LANE APT J12 | 242 SOUTH MAIN STREET | STORE#: 0000        |
| l | FARMINGTON, CT 06033  | TORRINGTON, CT        |                     |

| APPROVAL: |
|-----------|
| ☐ APPROVE |
| DATE:     |
|           |

DATE:

APPROVED AS NOTED DATE:

REVISE & RE-SUBMIT

S-MISC/SMOKING APE-TORRINGTON, CT-242 SOUTH MAIN STREET.PLT SMOKING APE-TORRINGTON, CT-242 SOUTH MAIN STREET.CDR

RELEASE DATE: 00-00-00

| SALESPERSON:<br>CM | PROJECT MANAGER:<br>CM |  |
|--------------------|------------------------|--|
| DESIGNER:<br>LANCE | scale:<br>AS SHOWN     |  |



THIS DESIGN IS THE EXCLUSIVE
PROPERTY OF AGNOLI SIGN
COMPANY INCORPORATED
AND ALL RIGHTS TO ITS USE
OR REPRODUCTION ARE
RESERVED

O

SIDE

# 2 NEW FACES



LEXAN FACES
LAMINATED PRINT
TRANS RED VINYL

## **EXISTING**



## PROPOSED\_



| Agnoli<br>Sign Company<br>Inc.                                                                      |
|-----------------------------------------------------------------------------------------------------|
| AGNOLI SIGN COMPANY, INC.<br>722 WORTHINGTON STREET<br>SPRINGFIELD, MA 01105<br>TEL. (413) 732-5111 |

| ORIG. DATE: 10-03-23                       | REV. DATE: 00-00-00                     | REV. DATE: 00-00-00 |
|--------------------------------------------|-----------------------------------------|---------------------|
| REV. DATE: 10-06-23V                       | REV. DATE: 00-00-00                     | REV. DATE: 00-00-00 |
| REV. DATE: 00-00-00                        | REV. DATE: 00-00-00                     | REV. DATE: 00-00-00 |
| CUSTOMER:<br>SMOKE TOK